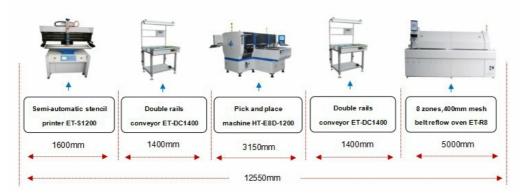

|
| Mounting mode      | group picking and separately placing, separately picking and separately |
|                    | placing                                                                 |
| NO.of camera       | 4 PCS                                                                   |
| Mounting precision | ±0.04mm                                                                 |
| Mounting speed     | 90000CPH                                                                |
| NO.of feeders      | 48PCS                                                                   |
| station            | 16. 66                                                                  |

# **Production line**

#### ETON - HT-E8D-1200 Semi-automatic Production Line



### What is SMT?

SMT means Surface Mount Technology. It is the most popular technology and process in the electronic assembly industry. It is a circuit assembly technology that mounts the surface mount components without leads or short leads on the surface of the printed circuit board or the surface of other substrates, and then solders and assembles them by reflow soldering or dip soldering.

# Company profile

- I Famous brand of SMT pick and place machine
- I Products are sold overseas
- I Have own engineers in Turkey and India
- I It has branches
- I The total area is 50000 square meters









# **FAQ**

1:Why we choose you company?

A:ETON has independently developed the world's first technological invention patents and proprietary technologies, including 9 invention patents, 12