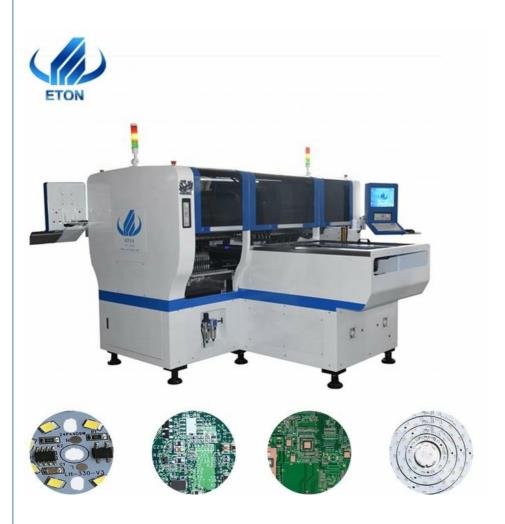

# 90000 CPH SMT Mounting Machine Double Module High Precision Auto Online Drive

# **Product Description**

Double module high precision auto online drive 90000 CPH SMT mounting machine

# **Product description**

HT-E8D-1200 is double module pick and place machine. Each module is controlled by a set of independent programs. And it can produce 2 difference products while it works with 90000 CPH.

# **Product Specification**

Warranty: 1 Year

Name: SMT Pick And Place Machine

Application: SMT Production Line

• Power Supply: 380AV 50HZ

• Product Name: Place Machine\ LED Mounter\LED Assembly

Machine

Weight: 2500kgMounting Speed: 90000CPH

• Dimension: 2500\*1650\*1550mm

• Feeders: 48PCS

• Highlight: SMT mounting machine High Precision,

2 Module SMT mounting machine, 90000 CPH SMT mounter machine