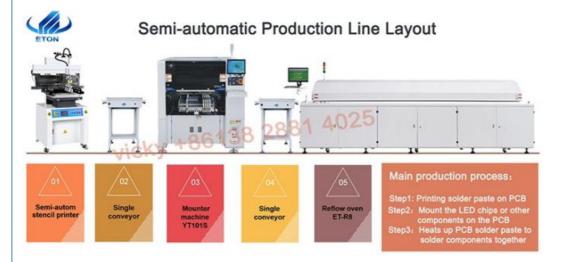

## More Images

# Factory direct supply YT402 high speed cost-effective led chip SMT pick and place machine for PCB line

#### **Product Description**

-2\_

The machine is introduced

#### 1. High-speed placement machine, can mount 0201 components,

2. This is multifunctional machine with double module,total 40 head,each part 20 head, can produce two types of products at the same time.

3. Its high precision(accuracy), apply to LED chips, resistor, capacitor, IC, shaped components etc.

| It is highspeed machine, the optimum speed is 120000CPH |  |
|---------------------------------------------------------|--|
| 021                                                     |  |
|                                                         |  |
| 2_(1)                                                   |  |
|                                                         |  |
| nage                                                    |  |
|                                                         |  |