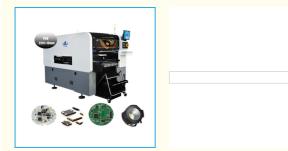

## YT402 High Speed SMT Pick And Place Machine LED Chip Mounter For PCB Line

#### 1. High-speed placement machine, can mount 0201 components,

2. This is multifunctional machine with double module,total 40 head,each part 20 head, can produce two types of products at the same time.

3. Its high precision(accuracy), apply to LED chips, resistor, capacitor, IC, shaped components etc.

| It is highspeed machine, the optimum speed is 120000CPH |  |
|---------------------------------------------------------|--|
| 021                                                     |  |
|                                                         |  |
| 2_(1)                                                   |  |
|                                                         |  |
| nage                                                    |  |
|                                                         |  |