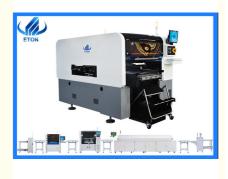

## YT402 High Speed SMT Pick And Place Machine LED Chip Mounter For PCB Line

## **Product Specification**

- Name:
- Application:

• Dimension (L\*W\*H):

- SMD Chip Mounter, SMT Pick And Place Machine,SMT Chip Mounter
- SMD Production Line,SMT Mounting Shooter Machine,SMT Production Line,for SMT Machine
- 2788\*1686\*1375mm
- DimenDimension (L\*W\*H) 2788\*1686\*1375mm Total
- Weightsion (L\*W\*H) 2788\*1686\*1375mm Total Weight: • PCB Length Width:
- PCB Clamping:
- PCB Thickness:
- No.of Feeders Station:
- No.of Head:
  - Mounting Spood

- 1700kg
- Max:(single PCB )500\*450mm;(double PCB)500\*300mm Min:50\*50mm
- Cylinder Clamping, Track Width Adjustable 0.5-4.5mm 32 PCS
- 40 PCS 100000 000