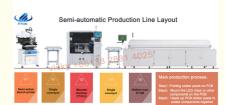

## More Images

# Factory direct supply YT402 high speed cost-effective led chip SMT pick and place machine for PCB line

#### **Product Description**

-2\_

The machine is introduced

#### 1. High-speed placement machine, can mount 0201 components,

2. This is multifunctional machine with double module,total 40 head,each part 20 head, can produce two types of products at the same time.

3. Its high precision(accuracy), apply to LED chips, resistor, capacitor, IC, shaped components etc.

| It is highspeed machine, the optimum speed is 120000CPH |  |
|---------------------------------------------------------|--|
| 021                                                     |  |
|                                                         |  |
| 2_(1)                                                   |  |
|                                                         |  |
| nage                                                    |  |
|                                                         |  |