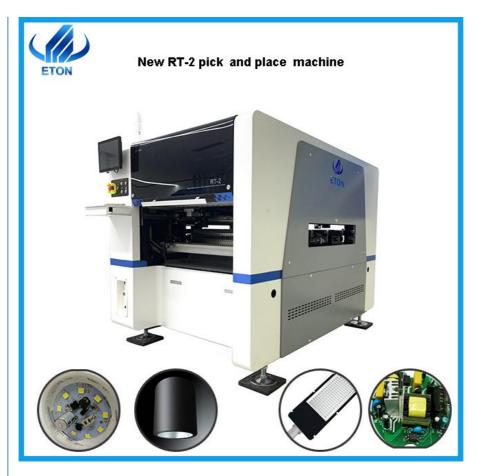

#### Description of RT-2 Pick and place machine

- 1. with double module,total 20 head,each part 10 head, can produce two types of products at the same time.
- 2. The X axis is magnetic liner motor,Y axis and Z axis is servo motor,very good performance and high accuracy.
- 3. It's intelligent,can produce different types of LED light and electric board,such as bulb ,strip, Panel, Down light, streetlight,power driver, other electronic boards, etc.
- 4 .lts high precision(accuracy),apply to LED chips,resistor,capacitor,IC,shaped components etc.

#### SMT RT-2 Pick and place machine features

- Double module magnetic linear motor multifunctional pick and place machine.
- 64 feeder stations and 20 nozzles
- Electronic feeder feeding system
- Vision alignment flight identification, Mark correction
- Auto-optimization after coordinates generated, etc
- Windows 7 interface operating system
- Independently developed Chinese and English software

#### **RT-2 of Technical Parameter**

| Dimension             | 1200*1930*1500mm                                                                          |
|-----------------------|-------------------------------------------------------------------------------------------|
| PCB length width      | Bilateral dual-track: Max:450*300mm<br>Unilateral dual-track:Max:450*540mm<br>Min:80*80mm |
| PCB Thickness         | 0.1~6mm                                                                                   |
| Mounting mode         | Group picking and separately placing, separately picking and separately placing           |
| Mounting precision    | ±0.04mm                                                                                   |
| Mounting height       | Standard:≤15mm(Height customizable)                                                       |
| Mounting speed        | 80000 CPH                                                                                 |
| Components            | LED chip,capacitors,resistors,IC,shaped components,etc.                                   |
| Components space      | 0.2mm                                                                                     |
| No.of feeders station | 64 PCS                                                                                    |
| No.of head            | 20 PCS                                                                                    |
| Power                 | AC 380V 50Hz                                                                              |
| Power consumption     | 6KW                                                                                       |
| X,Y,Z Axis drive way  | High-end magnetic linear motor and servo motor                                            |