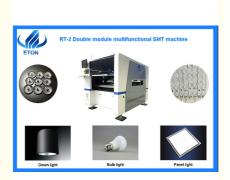

# Newest Rt-2 High Quality Economic Can Mount Double Board At Same Time Pick And Place Machine 80000cph

#### Description of RT-2 Pick and place machine

- 1. with double module,total 20 head,each part 10 head, can produce two types of products at the same time.
- 2. The X axis is magnetic liner motor,Y axis and Z axis is servo motor,very good performance and high accuracy.
- 3. It's intelligent,can produce different types of LED light and electric board,such as bulb ,strip, Panel, Down light, streetlight,power driver, other electronic boards, etc.
- 4 .lts high precision(accuracy),apply to LED chips,resistor,capacitor,IC,shaped components etc.

#### SMT RT-2 Pick and place machine features

- Double module magnetic linear motor multifunctional pick and place machine.
- 64 feeder stations and 20 nozzles
- Electronic feeder feeding system
- Vision alignment flight identification, Mark correction
- Auto-optimization after coordinates generated, etc
- Windows 7 interface operating system
- Independently developed Chinese and English software