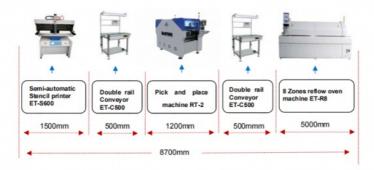

# RT-2 Picture

Application of Pick and Place Machine RT-2

RT-2 semi-automatic production line

ETON - RT-2 Semiautomatic production line