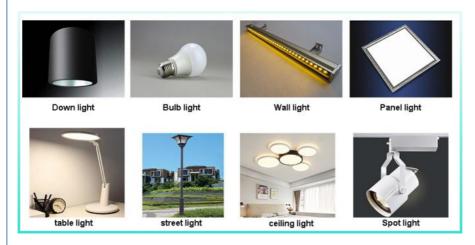

#### Description of RT-2 Pick and place machine

- 1. with double module,total 20 head,each part 10 head, can produce two types of products at the same time.
- 2. The X axis is magnetic liner motor,Y axis and Z axis is servo motor,very good performance and high accuracy.
- 3. It's intelligent,can produce different types of LED light and electric board,such as bulb ,strip, Panel, Down light, streetlight,power driver, other electronic boards, etc.
- 4 .lts high precision(accuracy),apply to LED chips,resistor,capacitor,IC,shaped components etc.