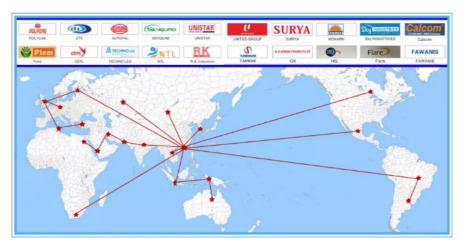

#### Our client

ETON as the leading manufacturer of global photo electronic high speed pick and place machine, the products are exported more than 20 countries and regions, including India, Vietnam, Tunisia, Egypt, Turkey, Russia, Thailand, etc.