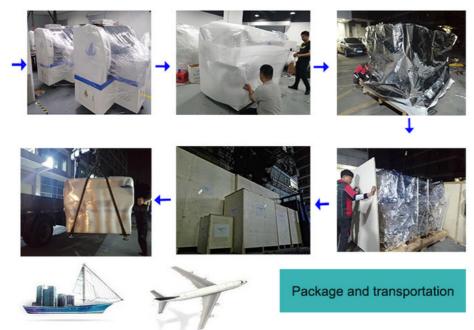

#### Package and Delivery of Pick and Place Machine

# Package:

Standard export vacuum water proof package;

Strong wooden package for ensure safely delivery of heavy and large equipment.

#### Delivery:

By air: for small package, worldwide express like DHL,UPS,FedEx,EMS...

By sea: for large package and quantity;

By railway or other ways as customer requested.

Our mode of transportation including water, land and air transportation. You can choose the most suitable way according to your requirements.