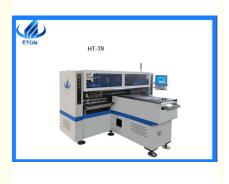

# High Speed SMT Pick And Place Machine 380V 50HZ For Flexible Light Strip

## **Product Specification**

- Warranty: 1 Year • Name: SMT Pick And Place Machine SMT Production Line • Application: 380AV 50HZ • Power Supply: • Weight: 1700kg • Mounting Speed: 200000~250000 CPH • Usage: SMT Mounting Machine 3100\*2300\*1550mm Dimension: • Feeders: 68PCS • Pcb Thickness: 0.5~1.5mm
  - Highlight:

## **Product Description**

High speed SMT pick and place machine for flexible light strip

#### **Production Introduction**

It is an ultra-high-speed pick and place machine with 250000 CPH for flexible strip. We can provide you with the whole line solution

and all the machines of the SMT line