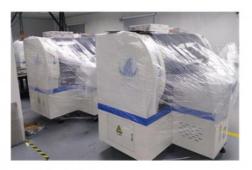

#### **Production Introduction**

It is an ultra-high-speed pick and place machine with 250000 CPH for flexible strip. We can provide you with the whole line solution

and all the machines of the SMT line

#### Application

Can mounting 5m,10m,50m,100m or any length of flexible strip and roll to roll.

Packing

Using vacuum packing and wooden case.