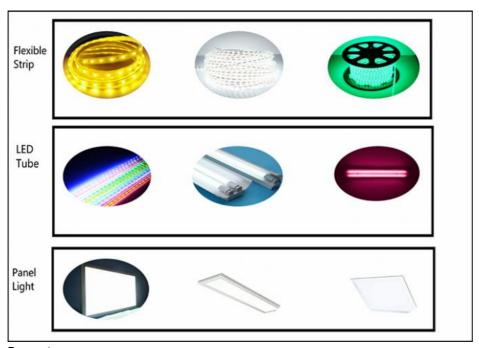

It is suitable for 0.6-1.2m hard lamp plate and 0.5-1m soft lamp strip. It can also produce 5-10m soft lamp strip through the back-end welding process.

The double patch head has four modules, each group has 17 suction nozzles, which can be pasted with 2-4 kinds of materials at the same time. A single disc can be pasted, and the same disc is always pasted on the same light strip.

#### Company show

ETON is not only in the leading position in the field of photoelectric high-speed mounter, but also has made a breakthrough in the field of SMT high-speed mounter. It has successfully developed a number of high-cost SMT high-speed universal mounter. Its products are widely used in lighting, display screen, electronics, driving power supply, household appliances, new energy and other industries.