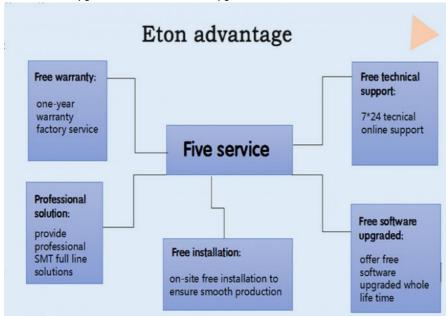

#### Service

Professional solutions: Provide professional SMT Full line solutions

Free Warranty: One-year warranty factory service. All parts damaged within the warranty period shall be replaced free of charge

Free Installation: On-site free installation to ensure smooth production.

Free Technical Training: Professional training of operating and maintenance.

Free Technical Support: 7 \* 24 technical online support.

Free Software Upgrade: Offer free software upgrade whole lifetime