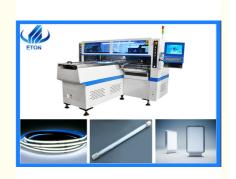

# 200000CPH 68 heads 68 feeders LED tube neon strip SMT pick and place machine

#### **Product description**

The double head magnetic levitation led high-speed chip mounter can mount four different materials at the same time without affecting the high production capacity. The fastest production capacity is between 200000-250000cph.

It is suitable for 0.6-1.2m hard lamp plate and 0.5-1m soft lamp strip. It can also produce 5-10m soft lamp strip through the back-end welding process.

The double patch head has four modules, each group has 17 suction nozzles, which can be pasted with 2-4 kinds of materials at the same time. A single disc can be pasted, and the same disc is always pasted on the same light strip.