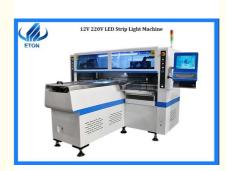

# **Product Specification**

Name: Pick And Place Machine

Warranty: 1 Year
Length: 2700mm
Width: 2300mm
Height: 1550mm
Total Weight: 1700kg
Max PCB Length: 1200mm
PCB Thickness: 0.5-5mm

## Parameter

| Length: | 2700 mm |  |
|---------|---------|--|
| Width:  | 2300 mm |  |
| Height: | 1550 mm |  |
|         |         |  |

| Total weight:          | 1700 kg                                                               |
|------------------------|-----------------------------------------------------------------------|
| Mounting speed:        | 200000-250000 CPH (optimum)                                           |
| No.of heads:           | 68 PCS                                                                |
| No.of feeders station: | 68 PCS                                                                |
| Feeding way:           | Electric feeder with double motor                                     |
| Components space:      | 0.5 mm                                                                |
| Components:            | LED 3014 /3020 /3528 /5050 and resistor,capacitor, bridge rectifiers. |
| Conveyor transmission: | Max length: 1200 mm                                                   |