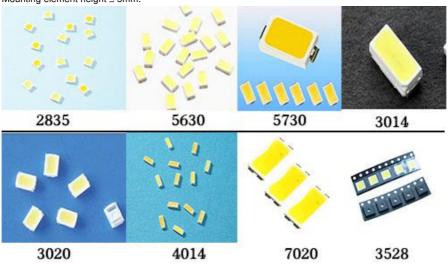

#### Other advantages

Mounting component range: band mounted LED 3014/3020/3528/5050 or capacitance, resistance, bridge stack, etc. Mounting element height  $\leq$  5mm.

## Parameter

| Length: | 2700 mm |  |
|---------|---------|--|
| Width:  | 2300 mm |  |
| Height: | 1550 mm |  |
|         |         |  |

| Total weight:          | 1700 kg                                                               |
|------------------------|-----------------------------------------------------------------------|
| Mounting speed:        | 200000-250000 CPH (optimum)                                           |
| No.of heads:           | 68 PCS                                                                |
| No.of feeders station: | 68 PCS                                                                |
| Feeding way:           | Electric feeder with double motor                                     |
| Components space:      | 0.5 mm                                                                |
| Components:            | LED 3014 /3020 /3528 /5050 and resistor,capacitor, bridge rectifiers. |
| Conveyor transmission: | Max length: 1200 mm                                                   |