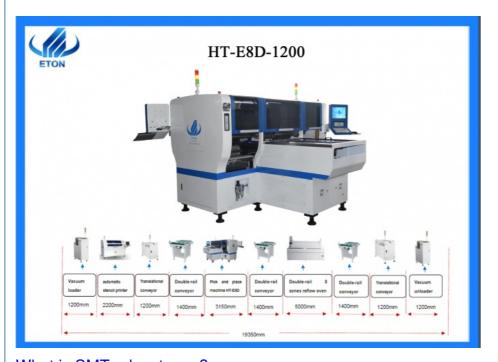

# **Product description**

Model:HT-E8D-1200

Dimension:3150\*2250\*1650mm

Weight:2500kg

PCB length width:1200\*300mm

100\*100mm

Mounting speed:90000CPH

1

## **Production line**