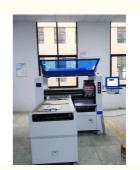

### Product Description

LED LENS Making Machine - Pick and Place Machine

### HT-E8S-1200 : Production Introduction

| L                     |                                                            |
|-----------------------|------------------------------------------------------------|
| Model                 | HT-E8S-1200                                                |
| Dimention             | 2550*1650*1550                                             |
| PCB length width      | Max:1200*500mm                                             |
|                       | Min:100*100mm                                              |
| PCB thickness         | 0.5-5mm                                                    |
| No.of camera          | 2 sets of imported camera                                  |
|                       | vision for flight identification, mark correction          |
| Mounting speed        | 45000CPH                                                   |
| Components            | LED chip, capacitors, resistor, IC, shaped components.etc. |
| No.of feeders station | 28PCS single module                                        |
| no.of .head           | 12PCS single module                                        |