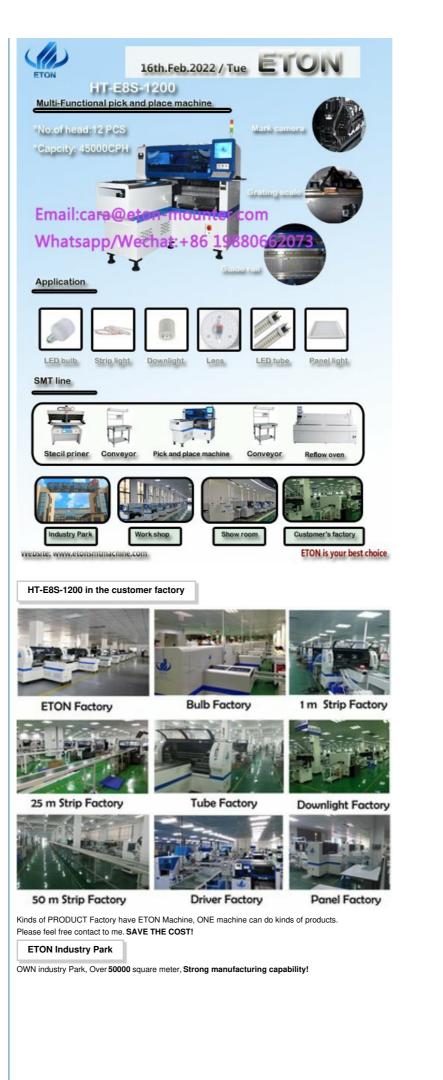

### **Product Specification**

**Basic Information** 

• Place of Origin:

• Brand Name:

Certification:

Model Number:

Packaging Details:

Payment Terms: Supply Ability:

2550\*1650\*1550

• Minimum Order Quantity: 1 Set

- Dimention: • Total Weight:
- PCB Length Width:
- PCB Thickness:

System:

- R&D Indepentently Software:
- No.of Camera:
- Mounting Speed:
- LED Chip, Capacitors, Resistor, IC, Shaped Components: Components.etc.
- Electrical Control: Indepentent Research And Development By Eton.
  - LED Lens pick and place equipment, 45000 Cph pick and place equipment, Windows 7 SMT pick and place equipment

45000CPH

1700kg

0.5-5mm Windows 7

Max 1200\*500mm Min 100\*100mm

2 Sets Of Imported Camera

### HT-E8S-1200 : Production Introduction

| L                     |                                                            |
|-----------------------|------------------------------------------------------------|
| Model                 | HT-E8S-1200                                                |
| Dimention             | 2550*1650*1550                                             |
| PCB length width      | Max:1200*500mm                                             |
|                       | Min:100*100mm                                              |
| PCB thickness         | 0.5-5mm                                                    |
| No.of camera          | 2 sets of imported camera                                  |
|                       | vision for flight identification, mark correction          |
| Mounting speed        | 45000CPH                                                   |
| Components            | LED chip, capacitors, resistor, IC, shaped components.etc. |
| No.of feeders station | 28PCS single module                                        |
| no.of .head           | 12PCS single module                                        |