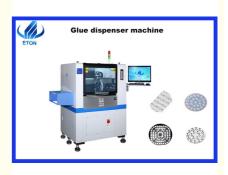

#### Automatic glue dispenser machine HT-D12-1200

Apply to various kinds (round, linear, lattice etc.) of products.

High performance linear motor drive for X,Y axies, ensure high accuracy in high speed.

Universal signal connecting, connect equipment online easily.