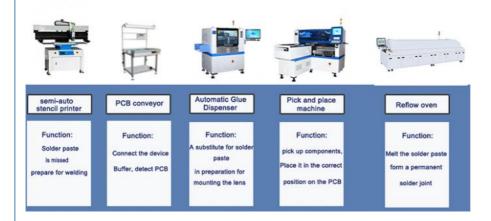

#### **SMT Line**

The dispensing machine exists for mounting the lens, and there will be some wiring adjustment when used with the mounter:

#### General steps for lens production:

Lens production can be divided into two steps, the first step is to mount the light chips, and the second step is to mount the

LED chip line: semi-automatic printing machine prints PCB board, transfer by PCB conveyor, Mounter pastes lamp bead components, and reflow oven welding.

At this time, you will get a PCB board with only light chips, put it in the dispenser and start to produce lenses

Lens line: the dispensing machine dispenses the glue, PCB conveyor transmits it, the mounter pastes the lens, and then passes through the reflow oven to obtain a complete PCBA.