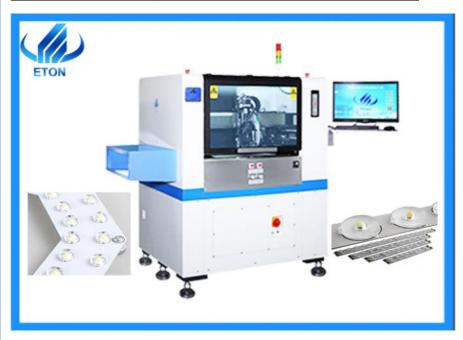

#### Automatic glue dispenser machine HT-D12-1200

#### Main feature

English interface option, easy to operate

CCD positioning system, visual positioning compensation automatically, correct the deviation of PCB.

Large size track, suitable for different size of PCB.

#### Main parameter

| main parameter      |                               |
|---------------------|-------------------------------|
| PCB size            | Max: 1200*500mm               |
| PCB Clamping        | Adjustable pressure pneumatic |
| Dispensing mode     | Pneumatic injection value     |
| No. of Camera       | 1 set industrial camera       |
| Dispensing speed    | 90000CPH                      |
| Drive way           | Magnetic linear motor drive   |
| Dispensing accuracy | 0.1mm                         |
| Heating temperature | 200                           |
| Dispensing height   | <15mm                         |