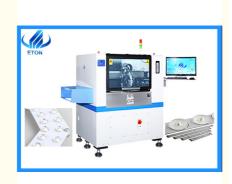

#### Automatic glue dispenser machine HT-D12-1200

#### Main feature

English interface option, easy to operate

CCD positioning system, visual positioning compensation automatically, correct the deviation of PCB.

Large size track, suitable for different size of PCB.

#### Main parameter

| main parameter      |                               |
|---------------------|-------------------------------|
| PCB size            | Max: 1200*500mm               |
| PCB Clamping        | Adjustable pressure pneumatic |
| Dispensing mode     | Pneumatic injection value     |
| No. of Camera       | 1 set industrial camera       |
| Dispensing speed    | 90000CPH                      |
| Drive way           | Magnetic linear motor drive   |
| Dispensing accuracy | 0.1mm                         |
| Heating temperature | 200                           |
| Dispensing height   | <15mm                         |