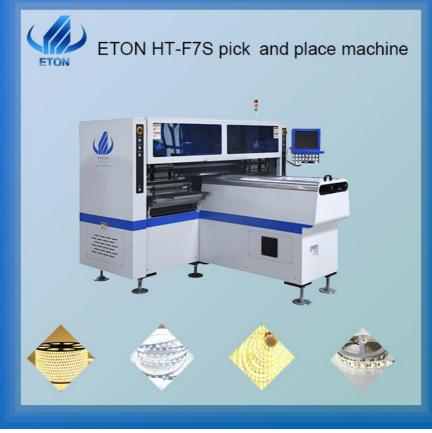

# Rigid PCB High Speed Pick And Place Machine 180000CPH For 0.5m 1m LED **Flexible Strip Light**

# **Product Specification**

- Dimension:
- Total Weight:
- PCB Length Width:
- PCB Clamping:
- Mounting Mode:
- No.of Camera:
- Mounting Speed:
- Components Space:
- Highlight:

- 2700\*2300\*1550mm
- 1700KG

China

HT-F7S

30 days

50 sets per month

T/T

CCC CE SIRA

Max:1200\*330mm Min:100\*100mm

wooden package, vacuum cased

- Adjustable Pressure Pneumatic
- Group Picking And Group Placing
- 5 Sets
- 150000-180000CPH

0.5mm

Rigid PCB pick and place machine, 1m Strip pick and place machine, 180000CPH pcb smt assembly machine

#### Machine parameter

| F7S                   |                                              |
|-----------------------|----------------------------------------------|
| Length*Width*Height   | 2700*2300*1550mm                             |
| Total height          | 1700kg                                       |
| PCB length width      | Max: 1200*330mm                              |
|                       | Min: 100*100mm                               |
| PCB thickness         | 0.5-5mm                                      |
| PCB clamping          | Adjustable pressure pneumatic                |
| Mounting mode         | Group to take and group to mount             |
| No. Of camera         | 5 sets (vision alignment, mark correction)   |
| No. Of feeder station | 68 PCS                                       |
| No. Of head           | 34 PCS                                       |
| Mounting speed        | 150000-180000CPH                             |
| Power                 | 380AC 50HZ 6KW                               |
| Feeding way           | Electric feeder with double motor            |
| XYZ axis drive way    | High-end magnetic linear motor + servo motor |