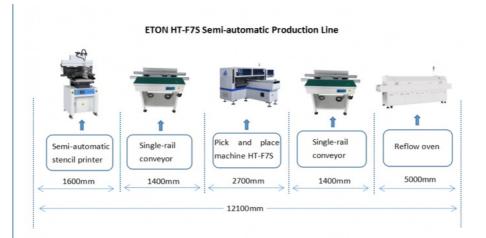

# More Images

Our Product Introduction

### **Product Description**

Machine Application

Apply to the 0.6m,0.9m, 1.2m. rigid PCB and 0.5m,1m LED flexible strip. Producing with 2-4 types of materials with high capacity, available for board with any proportion of LED chip and resistors.