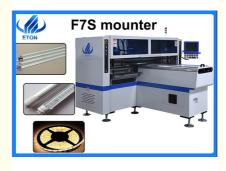

# Rigid PCB High Speed Pick And Place Machine 180000CPH For 0.5m 1m LED **Flexible Strip Light**

#### Machine parameter

| F7S                   |                                              |
|-----------------------|----------------------------------------------|
| Length*Width*Height   | 2700*2300*1550mm                             |
| Total height          | 1700kg                                       |
| PCB length width      | Max: 1200*330mm                              |
|                       | Min: 100*100mm                               |
| PCB thickness         | 0.5-5mm                                      |
| PCB clamping          | Adjustable pressure pneumatic                |
| Mounting mode         | Group to take and group to mount             |
| No. Of camera         | 5 sets (vision alignment, mark correction)   |
| No. Of feeder station | 68 PCS                                       |
| No. Of head           | 34 PCS                                       |
| Mounting speed        | 150000-180000CPH                             |
| Power                 | 380AC 50HZ 6KW                               |
| Feeding way           | Electric feeder with double motor            |
| XYZ axis drive way    | High-end magnetic linear motor + servo motor |

Machine Application

Apply to the 0.6m,0.9m, 1.2m. rigid PCB and 0.5m,1m LED flexible strip. Producing with 2-4 types of materials with high capacity, available for board with any proportion of LED chip and resistors.