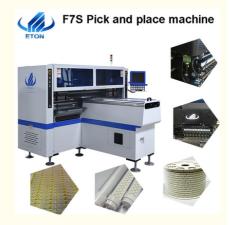

# Rigid PCB High Speed Pick And Place Machine 180000CPH For 0.5m 1m LED **Flexible Strip Light**

#### Machine parameter

| F7S                   |                                              |
|-----------------------|----------------------------------------------|
| Length*Width*Height   | 2700*2300*1550mm                             |
| Total height          | 1700kg                                       |
| PCB length width      | Max: 1200*330mm                              |
|                       | Min: 100*100mm                               |
| PCB thickness         | 0.5-5mm                                      |
| PCB clamping          | Adjustable pressure pneumatic                |
| Mounting mode         | Group to take and group to mount             |
| No. Of camera         | 5 sets (vision alignment, mark correction)   |
| No. Of feeder station | 68 PCS                                       |
| No. Of head           | 34 PCS                                       |
| Mounting speed        | 150000-180000CPH                             |
| Power                 | 380AC 50HZ 6KW                               |
| Feeding way           | Electric feeder with double motor            |
| XYZ axis drive way    | High-end magnetic linear motor + servo motor |

Machine Application

Apply to the 0.6m,0.9m, 1.2m. rigid PCB and 0.5m,1m LED flexible strip. Producing with 2-4 types of materials with high capacity, available for board with any proportion of LED chip and resistors.