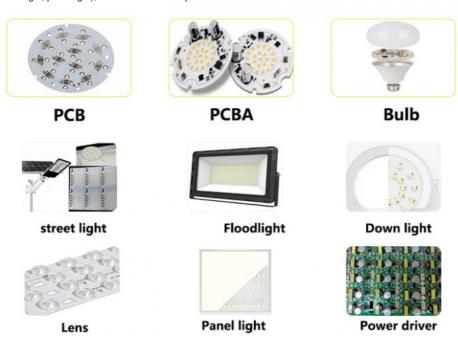

### **Application**

High speed multi modular head, apply to ultra small chip 0201~10 mm large chip that suitable for led lights(bulbs, lens, street light, floodlight, down light, panel light), electrical board and power driver etc.