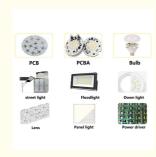

### **Application**

High speed multi modular head, apply to ultra small chip 0201~10 mm large chip that suitable for led lights(bulbs, lens, street light, floodlight, down light, panel light), electrical board and power driver etc.