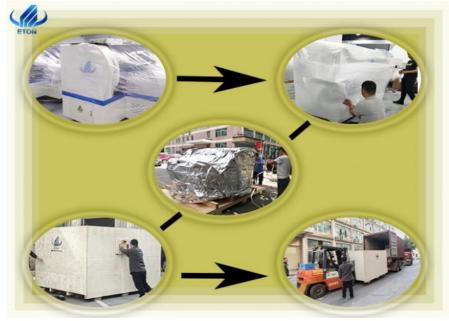

### **Packages**

- Step 1: Wrap with stretch film to prevent the equipment from.
- Step 2: Vacuum paper packaging and moisture-proof bag, so that the machine can be kept dry during transportation to prevent moisture.
- Step 3: Use straps and triangular wood to fix the machine to prevent damage to the machine during transportation.
- Step 4: Each exported machine will be equipped with sturdy export wooden boxes, to ensure that the delivered product is good.