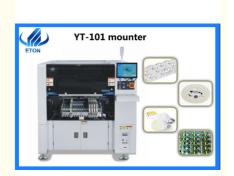

# LED Production SMT Mounter Machine 10 Heads Surface Mounting Pick And Place Machine

### Led production 2022 New design mounter 10 heads surface mounting pick and place machine

### **Application**

High speed multi modular head, apply to ultra small chip 0201~10 mm large chip that suitable for led lights(bulbs, lens, street light, floodlight, down light, panel light), electrical board and power driver etc.