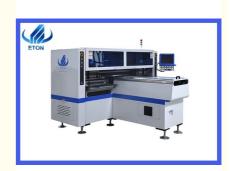

## 180000CPH Pick And Place Machine Two Mounting Modules For LED Tube Light

## **Product Specification**

Length: 2700mm
Width: 2300mm
Height: 1550mm
Total Weight: 1700kg

PCB Length Width: Max:1200\*330mm Min:100\*100mm

NO.OF Camera: 5 SetsMounting Speed: 180000CPHComponents Space: 0.5mm

Two mounting modules, 17 nozzles for each mounting part.

Group to take and group to mount.

It has 5sets cameras.

The speed can reach 150000-180000CPH.

The software is R&D independent of ETON.

#### Machine main parameter

| Machine main parameter    |                                   |
|---------------------------|-----------------------------------|
| F7S                       |                                   |
| Length*Width*Height       | 2700*2300*1550mm                  |
| PCB Length Width          | Max:1200*330mm<br>Min:100*100mm   |
| PCB Clamping              | Adjustable pressure pneumatic     |
| Repeat Mounting Precision | ±0.02mm                           |
| Component Space           | 0.5mm                             |
| Conveyor Transmission     | Max Length :1200mm                |
| No.of head                | 34PCS                             |
| No.of feeders station     | 68PCS                             |
| Feeding way               | Electric feeder with double motor |
|                           |                                   |