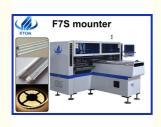

## 180000CPH Pick And Place Machine Two Mounting Modules For LED Tube Light

## **Product Specification**

Length: 2700mm
Width: 2300mm
Height: 1550mm
Total Weight: 1700kg

PCB Length Width: Max:1200\*330mm Min:100\*100mm

NO.OF Camera: 5 SetsMounting Speed: 180000CPHComponents Space: 0.5mm

Two mounting modules, 17 nozzles for each mounting part.

Group to take and group to mount.

It has 5sets cameras.

The speed can reach 150000-180000CPH.

The software is R&D independent of ETON.

#### Machine main parameter

| Machine main parameter    |                                   |
|---------------------------|-----------------------------------|
| F7S                       |                                   |
| Length*Width*Height       | 2700*2300*1550mm                  |
| PCB Length Width          | Max:1200*330mm<br>Min:100*100mm   |
| PCB Clamping              | Adjustable pressure pneumatic     |
| Repeat Mounting Precision | ±0.02mm                           |
| Component Space           | 0.5mm                             |
| Conveyor Transmission     | Max Length :1200mm                |
| No.of head                | 34PCS                             |
| No.of feeders station     | 68PCS                             |
| Feeding way               | Electric feeder with double motor |
|                           |                                   |