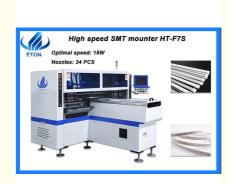

## 180000CPH Pick And Place Machine Two Mounting Modules For LED Tube Light

## **Product Specification**

Length: 2700mm
Width: 2300mm
Height: 1550mm
Total Weight: 1700kg

PCB Length Width: Max:1200\*330mm Min:100\*100mm

NO.OF Camera: 5 SetsMounting Speed: 180000CPHComponents Space: 0.5mm

Two mounting modules, 17 nozzles for each mounting part.

Group to take and group to mount.

It has 5sets cameras.

The speed can reach 150000-180000CPH.

The software is R&D independent of ETON.

#### Machine main parameter

| Machine main parameter    |                                   |
|---------------------------|-----------------------------------|
| F7S                       |                                   |
| Length*Width*Height       | 2700*2300*1550mm                  |
| PCB Length Width          | Max:1200*330mm<br>Min:100*100mm   |
| PCB Clamping              | Adjustable pressure pneumatic     |
| Repeat Mounting Precision | ±0.02mm                           |
| Component Space           | 0.5mm                             |
| Conveyor Transmission     | Max Length :1200mm                |
| No.of head                | 34PCS                             |
| No.of feeders station     | 68PCS                             |
| Feeding way               | Electric feeder with double motor |
|                           |                                   |