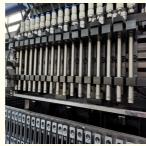

Two mounting modules, 17 nozzles for each mounting part.

Group to take and group to mount.

It has 5sets cameras.

The speed can reach 150000-180000CPH.

The software is R&D independent of ETON.

#### Machine main parameter

| Machine main parameter    |                                   |
|---------------------------|-----------------------------------|
| F7S                       |                                   |
| Length*Width*Height       | 2700*2300*1550mm                  |
| PCB Length Width          | Max:1200*330mm<br>Min:100*100mm   |
| PCB Clamping              | Adjustable pressure pneumatic     |
| Repeat Mounting Precision | ±0.02mm                           |
| Component Space           | 0.5mm                             |
| Conveyor Transmission     | Max Length :1200mm                |
| No.of head                | 34PCS                             |
| No.of feeders station     | 68PCS                             |
| Feeding way               | Electric feeder with double motor |
|                           |                                   |