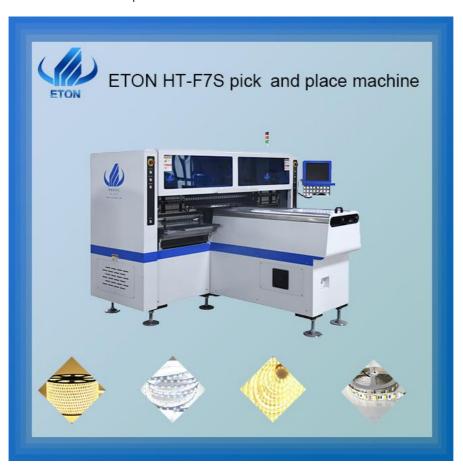

## 180000CPH Pick And Place Machine Two Mounting Modules For LED Tube Light

## **Product Specification**

Length: 2700mm
Width: 2300mm
Height: 1550mm
Total Weight: 1700kg

PCB Length Width: Max:1200\*330mm Min:100\*100mm

NO.OF Camera: 5 SetsMounting Speed: 180000CPHComponents Space: 0.5mm

• Highlight: 180000 CPH SMT Pick And Place Machine ,

Two Modules Pick And Place Machine, LED Tube Light SMT Mounting Machine

#### Machine main features

Apply to the 0.6m,0.9m,1.2m rigid PCB and 0.5m, 1m, LED flexible strip. Producing with 2-4 types of materials with high capacity, available for board with any proportion of LED chip and resistor.

Two mounting modules, 17 nozzles for each mounting part.

Group to take and group to mount.

It has 5sets cameras.

The speed can reach 150000-180000CPH.

The software is R&D independent of ETON.

#### Machine main parameter

| Machine main parameter    |                                   |
|---------------------------|-----------------------------------|
| F7S                       |                                   |
| Length*Width*Height       | 2700*2300*1550mm                  |
| PCB Length Width          | Max:1200*330mm<br>Min:100*100mm   |
| PCB Clamping              | Adjustable pressure pneumatic     |
| Repeat Mounting Precision | ±0.02mm                           |
| Component Space           | 0.5mm                             |
| Conveyor Transmission     | Max Length :1200mm                |
| No.of head                | 34PCS                             |
| No.of feeders station     | 68PCS                             |
| Feeding way               | Electric feeder with double motor |
|                           |                                   |