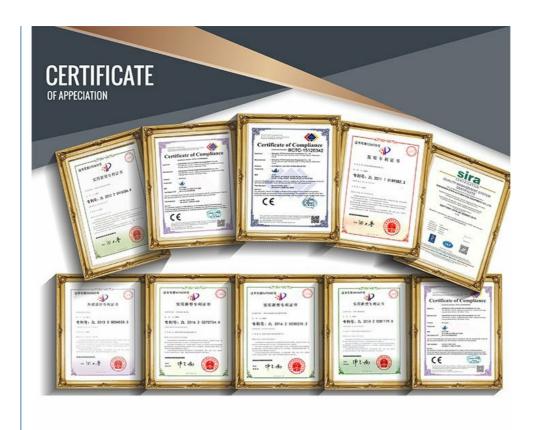

#### **Basic Information**

Place of Origin: ChinaBrand Name: ETON

Certification: CCC/CE/SIRA

Model Number: YT-202 Minimum Order Quantity: 1 Set

Packaging Details: wooden box with vacuum package

Payment Terms: T/T