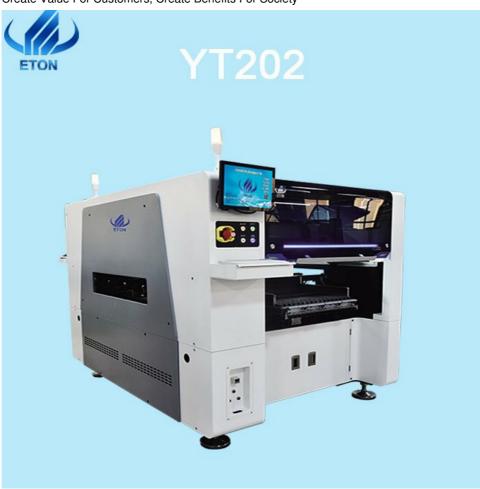

# ETON HONOR SERIES YT202

Create Value For Customers, Create Benefits For Society

- Brand new self-developed high-precision placement head.
  - Combine high accuracy Mark recognition camera with fixed flight vision camera, ensure placement accuracy.
  - $\bullet \ \, \text{The placement head adopt independent vacuum detection,} \\ \text{improve placement performance}.$
- Off-line programming.save time of changeover cycle.
- Software Al intelligent learning function and automatic optimization function

#### Ultra-high-speed Capability

High-end magnetic linear motor.servo system and multi function modular head, the capacity increased by 25% compared with traditional machine, optimum placement speed reach 80000 CPH