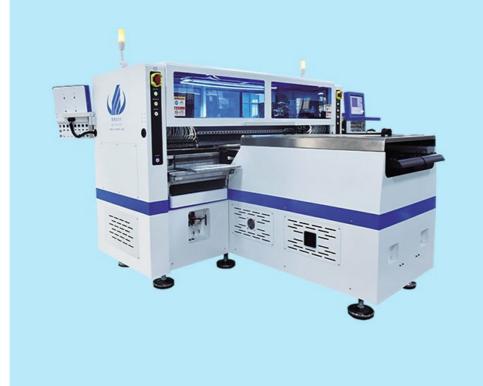

# HT-T92S

The clamping rod is driven by the air cylinder to correct the materials taken by mounting head.

With the function of filling missing component automatically, realize Industry 4.0 Unmanned Workshop