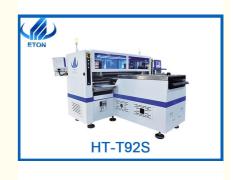

### HT-T92S 500000CPH High Speed Pick And Place Machine SMT Mounting **Machine**

#### ETON VALUE SERIES HT-T92S DIVERSE FUNCTIONS, EFFICIENT PRODUCTION

500000CPH(Optimum) Length:3454mm Width:3035mm Height:1777mm Total weight:3100kg

# HT-T92S

IFlight recognition camera, no pause to detect the presence or absence of components, component adsorption state, prevent placement errors

Automatic production with identification data, correction and fill missing component automatically.