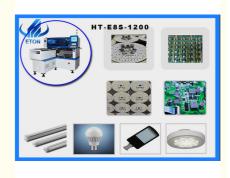

# Pick and place machine making all kinds of LED lighting

E8D-1200

CCC,SIRA,CE

CHINA

- Delivery Time:
- Payment Terms:
- Supply Ability:

## 3.Mounting

Equipped with lamp beads, lenses, capacitors, resistors, IC and various special shaped components The minimum mounting of 0402 components and the maximum mounting of 15mm are suitable for mounting various LED lamps, such as LED bulb, DOB bulb, panel lamp, downlight, street lamp, lamp tube, soft lamp belt, display screen, circuit board, etc