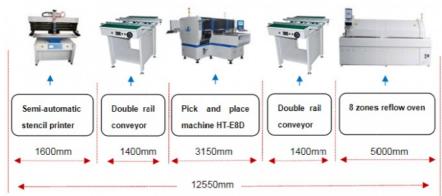

- 1. Stencil Printer machine: use steel screen to print solder paste onto the solder pad of PCB
- 2. Conveyor: it plays the role of transmission and buffer
- 3. Pick and Place Machine: mount components on the designated position of PCB board

4. Reflow Oven: pass the PCB board through the reflow soldering furnace and melt the solder paste to make the components and PCB board adhere better