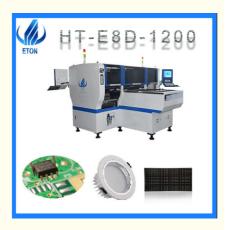

# Pick and place machine making all kinds of LED lighting

E8D-1200

CCC,SIRA,CE

CHINA

- Delivery Time:
- Payment Terms:
- Supply Ability:

## 3.Mounting

Equipped with lamp beads, lenses, capacitors, resistors, IC and various special shaped components The minimum mounting of 0402 components and the maximum mounting of 15mm are suitable for mounting various LED lamps, such as LED bulb, DOB bulb, panel lamp, downlight, street lamp, lamp tube, soft lamp belt, display screen, circuit board, etc