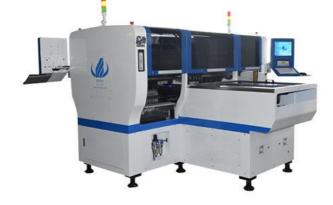

## 1. Dual mode maglev multi-function high-speed chip mounter

Dual mode group, dual system multi-function chip mounter, can produce two different products at the same time. There are 48 Feida in the dual mode group, 24 Feeder in each module, 24 suction nozzles in the dual mode group, and 12 suction nozzles in each module

#### 4. Camera

Four sets of cameras, flight recognition visual alignment, mark correction, imported camera Hikvision, improved recognition accuracy