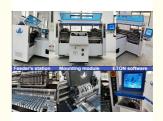

# Favtory direct supply automatic pick and place smt machine 34 heads for smt line

# **Basic Information**

Place of Origin: ChinaBrand Name: ETON

• Certification: CE, CCC, SIRA

Model Number: HT-F7SMinimum Order Quantity: 1 set

Packaging Details: vacuum adsorption, wooden packing

Delivery Time: 30 daysPayment Terms: T/T

• Supply Ability: 50 sets per month



# **Product Specification**

Warranty: 1 YearCondition: New

Name: SMT Pick And Place Machine

• Applicable Components: 0402

• Power Supply: 380AC 50HZ

• Mounting Speed: 150000-180000 CPH

• Pcb Thickness: 0.5-5 Mm



# More Images







# **Product Description**

#### Favtory direct supply automatic pick and place smt machine 34 heads for smt line

#### **Advantages**

- \*Dual arm professional high-speed SMT machine.
- \*Producing 2-4 types materials at the same time.
- \*Vision alignment ,Mark correction.
- \*The mounting speed can reach 180000CPH.
- \*It can produce tube, LED flexible strip, panel light etc.
- \*Mounting components: LED 3014/3020/3528/5050 and capacitors, resistors, bridge rectifiers etc.
- \*The maximum PCB size is 1200\*330mm.
- \*Group to take and group to mount

# **Application**



Apply to the 0.6m,0.9m,1.2m rigid PCB and 0.5m,1m LED flexible strip. Producing with two to four types materials at the same time with high capacity.

Apply to the panel light, LED flexible strip, tube, etc.

#### **S