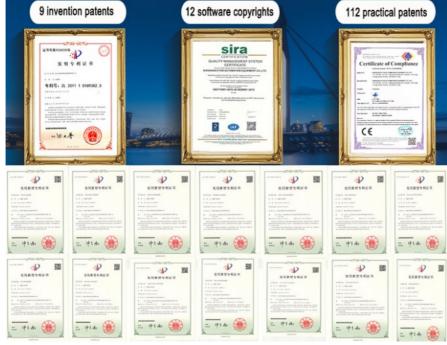

#### Certificates

We got 9 invention patents, 112 practical patents, 12 software patents.

Patent number: ZL 2011 2 0237740.9 ZL 20 11 2 0334606.0

ZL 2012 2 0178869.1 ZL 2012 2 0415505.0

ZL 2012 2 0415044.7 ZL 2012 2 0415356.8

ZL 2012 2 0415061.0