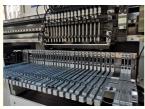

#### **Advantages**

- \*Dual arm professional high-speed SMT machine.
- \*Producing 2-4 types materials at the same time.
- \*Vision alignment ,Mark correction.
- \*The mounting speed can reach 180000CPH.
- \*It can produce tube, LED flexible strip, panel light etc.
- \*Mounting components: LED 3014/3020/3528/5050 and capacitors, resistors, bridge rectifiers etc.
- \*The maximum PCB size is 1200\*330mm.
- \*Group to take and group to mount

#### **Specification**

| •                  |                              |
|--------------------|------------------------------|
| Length             | 2700mm                       |
| Width              | 2300mm                       |
| Height             | 1550mm                       |
| Total weight       | 1700kg                       |
| PCB size           | Max:1200*330mm Min:100*100mm |
| PCB thickness      | 0.5-5mm                      |
| Mounting height    | ≤5mm                         |
| Mounting speed     | 180000CPH                    |
| No.of head         | 34PCS                        |
| Mounting precision | ±0.02mm                      |
|                    |                              |