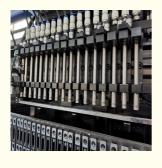

#### **Advantages**

- \*Dual arm professional high-speed SMT machine.
- \*Producing 2-4 types materials at the same time.
- \*Vision alignment ,Mark correction.
- \*The mounting speed can reach 180000CPH.
- \*It can produce tube, LED flexible strip, panel light etc.
- \*Mounting components: LED 3014/3020/3528/5050 and capacitors, resistors, bridge rectifiers etc.
- \*The maximum PCB size is 1200\*330mm.
- \*Group to take and group to mount

#### **Specification**

| •                  |                              |
|--------------------|------------------------------|
| Length             | 2700mm                       |
| Width              | 2300mm                       |
| Height             | 1550mm                       |
| Total weight       | 1700kg                       |
| PCB size           | Max:1200*330mm Min:100*100mm |
| PCB thickness      | 0.5-5mm                      |
| Mounting height    | ≤5mm                         |
| Mounting speed     | 180000CPH                    |
| No.of head         | 34PCS                        |
| Mounting precision | ±0.02mm                      |
|                    |                              |