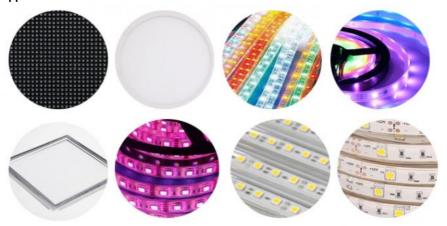

# **Application**

Apply to the 0.6m,0.9m,1.2m rigid PCB and 0.5m,1m LED flexible strip. Producing with two to four types materials at the same time with high capacity.

Apply to the panel light, LED flexible strip, tube, etc.