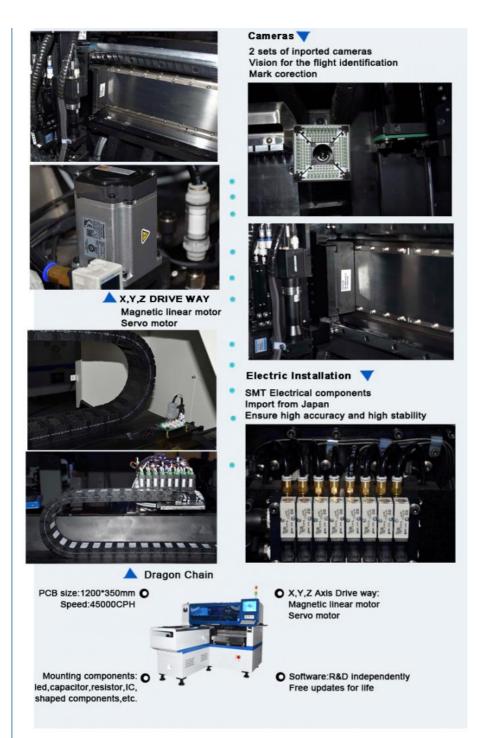

2 sets of imported camera, vision for the flight identification

## About the HT-E8S-1200 pick and place machine

- 1. placement heads: After the nozzles is installed, take the material, mounting the components.
- 2. The feeder station: is used to place the feeder.
- 3. Drag chain: Wrap the wire to ensure the translation of the wire, reduce wear and prolong the service life.
- 4. **Software:**The software is the brain control of the machine, the operation of the machine can program the placement program.
- 5. Flight identification camera: Take a photo of the components picked up by the head, compare the placement program done with the Mark camera before, and calculate whether it is necessary to compensate for the positive components.