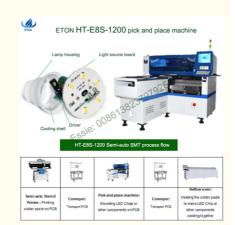

# **Product Specification**

Product Name: Led Pick And Place Machine

Max Pcb Size: 1200\*500mm
Optimal Speed: 45000
No. Of Heads: 12pcs
Mounting Height: Less 15mm
Mounting Precision: ±0.04mm
No. Of Feeders Station: 28pcs

#### Pick and place Machine parameter

| E8S-1200 pick and place machine |                                   |
|---------------------------------|-----------------------------------|
| Dimension                       | 2550*1650*1550mm                  |
| Total weight                    | 1700kg                            |
| PCB length width                | Max:1200*500mm<br>Min:100*100mm   |
| No. Of camera                   | 2 sets                            |
| Mounting speed                  | 45000CPH                          |
| Components space                | 0.2mm                             |
| Feeding way                     | Electric feeder with double motor |
| No.of feeder                    | 28 PCS single module              |