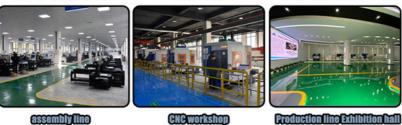

head            | 34 PCS                                         |
| Power                 | 380AC 50Hz                                     |
| Power consumption     | 6KW                                            |
| X,Y,Z Axis drive way  | High-end magnetic linear motor and servo motor |

#### **HT-F7S Pictures**



## **Application of HT-F7S**

Apply to LED Tube light and the 0.6M,0.9M,1.2M rigid PCB and 0.5M,1M LED flexible strip light etc.

## HT-F7S full-automatic production line



## HT-F7S automatic production line wiring diagram



1200mm ET-F1200 ET-C1400 1200\*330mm ET-C1400 8温区 ET-R8 ET-C1400 1200mm 1200\*460mm1200\*350mm 1400\*(50-390)100\*100mm 1400\*(50-390) 阿宽600mm 1400\*(50-390) 1200\*460mm

# **Company Introduction**

# **SHENZHEN Office**



# ETON Industrial Park





10 Years Development History Independent R&D,Exclusive patented Technology 80% large and listed LED factory are our client Top 1 in highspeed pick and place machine in China

## Certification



We are high-tech enterprise with CE,SIRA,CCC ,ISO awarded as "Well-know brand" and many technology patents, we got 9 invention patents, 112 practical patents,12 software patents and have rich experience(more than 8 years) in LED light production line program.

Package and Delivery of Pick and Place Machine



# Package:

- Standard export vacuum water proof package;
- Strong wooden package for ensure safely delivery of heavy and large equipment;

# Delivery:

- By air: for small package, worldwide express like DHL,UPS,Fedex,EMS...
- By sea, for large package and quantity;
- By railway or other wa