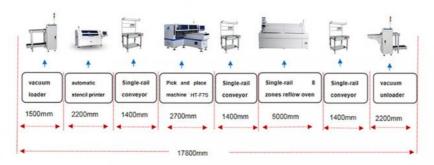

## HT-F7S full-automatic production line

## HT-F7S automatic production line wiring diagram

1200mm ET-F1200 ET-C1400 1200\*330mm ET-C1400 8温区 ET-R8 ET-C1400 1200mm 1200\*460mm1200\*350mm 1400\*(50-390)100\*100mm 1400\*(50-390) 阿宽600mm 1400\*(50-390) 1200\*460mm