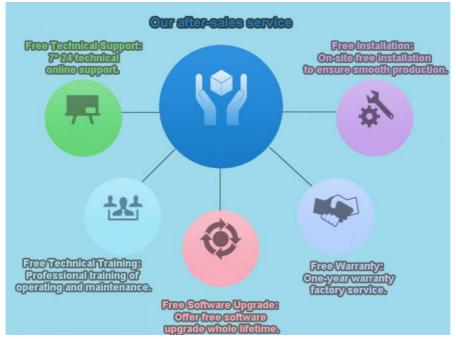

Our after-sales service of Pick and Place Machine

We provide send Free parts send to you in machine warranty period,and our engineers will visit to your factory help you to solve your machine's problem.

Engineer site service installation and training.

After learning to maintain and use, you will be satisfied with our service.

Maintenance Period: 1 year. (whole machine, any parts need to be repaired or replaced will be free)

Upgrade the software will be free.

Visit customer regularly and gather information.

Provide latest information about technology and equipment.