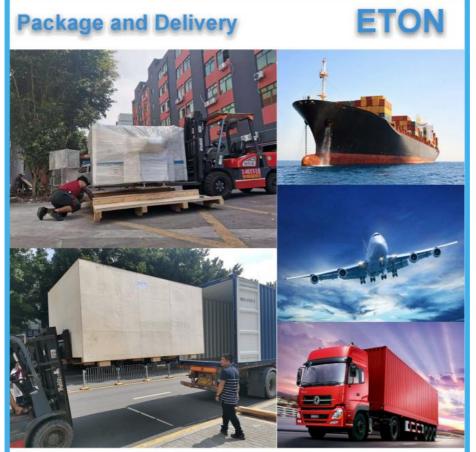

Package and Delivery of Pick and Place Machine

# Package:

- Standard export vacuum water proof package;
- Strong wooden package for ensure safely delivery of heavy and large equipment;

# Delivery:

- By air: for small package, worldwide express like DHL,UPS,Fedex,EMS...
- By sea, for large package and quantity;
- By railway or other ways as customer requested.

All machines are packed with vacuum and wooden packing like the one in the pictures.

Step 1. Film packaging

Prevent the machine from dust ,water,crash and shaking.

Step 2. Add foam+film packaging

Double safe protection, Prevent the machine from crash and shaking.

Step 3. Unique tin foil packaging

Add tin foil packing can prevent the film from scratch broken.

Step 4. customized Strong wood carton packing

The customized strong wood packing for ocean ship, The machines are fix in the wood carton, effectively prevent collision and shock.