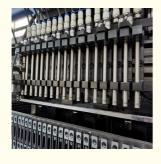

• Price: USD 45,000.00-67,500.00/ 1Unit/Units

Packaging Details: Filming packing, vacuum packing, wooden

packing

Delivery Time: 30 work dayesPayment Terms: L/C, T/T

Supply Ability: 50 Sets per month



# **Product Specification**

• Dimension: 2700\*2300\*1550mm

• PCB Size: Max: 1200\*330mm Min: 100\*100mm

PCB Thickness: 0.5~5mm

Mounting Mode: Group Picking And Group Placing
Mounting Precision: ±0.02mm (Repeat Precision

Mounting Height: ≤5mm

Mounting Speed: 150000-180000 CPH

No.of Feeders Station: 68 PCSNo.of Head: 34 PCSPower: 380AC 50Hz

Power Consumption: 6KW

• X,Y,Z Axis Drive Way: High-end Magnetic Linear Motor And Servo

Moto

• Highlight: 34 Heads Flexible Strip Light Mounter,

Dual Arm Flexible Strip Light Mounter, SMT Pick and Place Machine LED Tubes



# More Images





# **Product Description**

## Dual Arm High Speed 34 Heads LED Tube Flexible Strip Light Pick and Place Machine

#### **Production Introduction of Pick and Place Machine HT-F7S**

- 1. Dual-arm professional highspeed mounter, 2~4 type of materials capacity reach 18000 CPH
- 2. Apply to the 0.6M,0.9M,1.2M rigid PCB and 0.5M,1M LED flexible strip light, available for board with any propotion of LED chip and resistor.
- 3. Two mounting modules, 17 nozzles for each mounting part, part A or part B can be mounted separately or synchronously.
- 4. Calibration automatically, high precision, available for RGB.
- 5. Exclusive patent technology: Group to take and group to mount.

## **HT-F7S of Technical Parameter**

| Dimension             | 2700*2300*1550mm                               |
|----