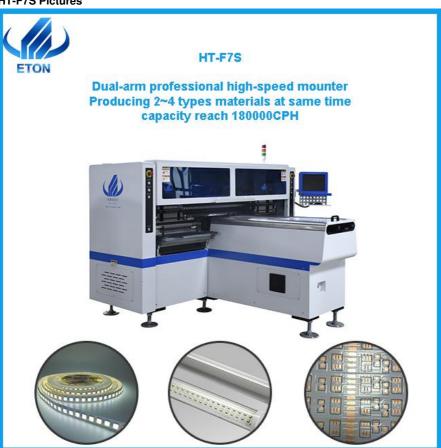

#### **Production Introduction of Pick and Place Machine HT-F7S**

- 1. Dual-arm professional highspeed mounter, 2~4 type of materials capacity reach 18000 CPH
- 2. Apply to the 0.6M,0.9M,1.2M rigid PCB and 0.5M,1M LED flexible strip light, available for board with any propotion of LED chip and resistor.
- 3. Two mounting modules, 17 nozzles for each mounting part, part A or part B can be mounted separately or synchronously.
- 4. Calibration automatically, high precision, available for RGB.
- 5. Exclusive patent technology: Group to take and group to mount.

## **HT-F7S of Technical Parameter**

| Dimension             | 2700*2300*1550mm                               |
|-----------------------|------------------------------------------------|
|                       | Max:1200*330mm                                 |
| PCB Size              |                                                |
|                       | Min:100*100mm                                  |
| PCB Thickness         | 0.5~5mm                                        |
| Mounting mode         | Group picking and group placing                |
| Mounting precision    | ±0.02mm                                        |
| Mounting height       | ≤5mm                                           |
| Mounting speed        | 150000-180000 CPH                              |
| Components            | LED 3014/3020/3528/5050 and                    |
|                       | resistors,capacitors,bridge rectifiers etc.    |
| Components space      | 0.5mm                                          |
| No.of feeders station | 68 PCS                                         |
| No.of head            | 34 PCS                                         |
| Power                 | 380AC 50Hz                                     |
| Power consumption     | 6KW                                            |
| X,Y,Z Axis drive way  | High-end magnetic linear motor and servo motor |

#### **HT-F7S Pictures**