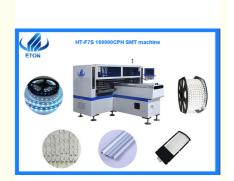

# LED Tube Flexible Strip Light Mounter Pick And Place Machine Dual Arm High Speed 34 Heads

## Dual Arm High Speed 34 Heads LED Tube Flexible Strip Light Pick and Place Machine

## **Application of HT-F7S**

Apply to LED Tube light and the 0.6M,0.9M,1.2M rigid PCB and 0.5M,1M LED flexible strip light etc.