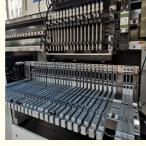

Price: USD 45,000.00-67,500.00/ 1Unit/Units

Packaging Details: Filming packing, vacuum packing, wooden

packing

Delivery Time: 30 work dayesPayment Terms: L/C, T/T

Supply Ability: 50 Sets per month



# **Product Specification**

• Dimension: 2700\*2300\*1550mm

• PCB Size: Max: 1200\*330mm Min: 100\*100mm

PCB Thickness: 0.5~5mm

Mounting Mode: Group Picking And Group Placing
Mounting Precision: ±0.02mm (Repeat Precision

Mounting Height: ≤5mm

Mounting Speed: 150000-180000 CPH

No.of Feeders Station: 68 PCSNo.of Head: 34 PCSPower: 380AC 50Hz

Power Consumption: 6KW

• X,Y,Z Axis Drive Way: High-end Magnetic Linear Motor And Servo

Moto

• Highlight: 34 Heads Flexible Strip Light Mounter,

Dual Arm Flexible Strip Light Mounter, SMT Pick and Place Machine LED Tubes



# More Images





# **Product Description**

## Dual Arm High Speed 34 Heads LED Tube Flexible Strip Light Pick and Place Machine

#### **Production Introduction of Pick and Place Machine HT-F7S**

- 1. Dual-arm professional highspeed mounter, 2~4 type of materials capacity reach 18000 CPH
- 2. Apply to the 0.6M,0.9M,1.2M rigid PCB and 0.5M,1M LED flexible strip light, available for board with any propotion of LED chip and resistor.
- 3. Two mounting modules, 17 nozzles for each mounting part, part A or part B can be mounted separately or synchronously.
- 4. Calibration automatically, high precision, available for RGB.
- 5. Exclusive patent technology: Group to take and group to mount.

## **HT-F7S of Technical Parameter**

| Dimension             | 2700*2300*1550mm                               |
|------