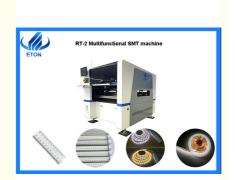

# AC 380V 50Hz SMT Mounting Machine Double Modules 80000cph SMT Placement Machine

# Newest Rt-2 High Quality Economic Can Mount Double Board At Same Time Pick And Place Machine 80000cph