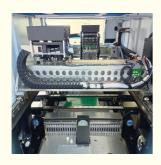

# RT-2 Machine details

#### Description of RT-2 Pick and place machine

- 1. with double module,total 20 head,each part 10 head, can produce two types of products at the same time.
- 2. The X axis is magnetic liner motor,Y axis and Z axis is servo motor,very good performance and high accuracy.
- 3. It's intelligent,can produce different types of LED light and electric board,such as bulb ,strip, Panel, Down light, streetlight,power driver, other electronic boards, etc.
- 4 .lts high precision(accuracy),apply to LED chips,resistor,capacitor,IC,shaped components etc.