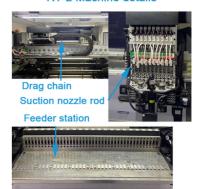

# RT-2 Machine details

#### SMT RT-2 Pick and place machine features

- Double module magnetic linear motor multifunctional pick and place machine.
- 64 feeder stations and 20 nozzles
- Electronic feeder feeding system
- Vision alignment flight identification, Mark correction
- Auto-optimization after coordinates generated, etc
- Windows 7 interface operating system
- Independently developed Chinese and English software