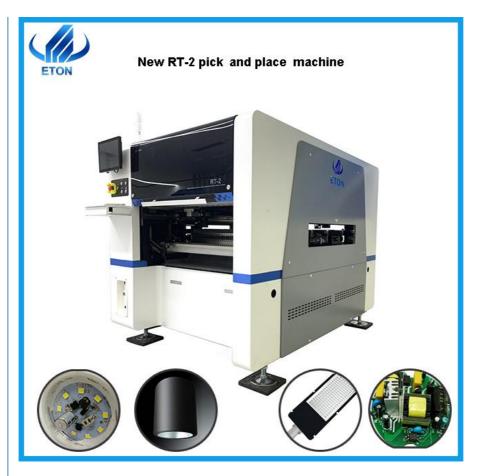

# Newest Rt-2 High Quality Economic Can Mount Double Board At Same Time Pick And Place Machine 80000cph

#### Description of RT-2 Pick and place machine

- 1. with double module,total 20 head,each part 10 head, can produce two types of products at the same time.
- 2. The X axis is magnetic liner motor,Y axis and Z axis is servo motor,very good performance and high accuracy.
- 3. It's intelligent,can produce different types of LED light and electric board,such as bulb ,strip, Panel, Down light, streetlight,power driver, other electronic boards, etc.
- 4 .lts high precision(accuracy),apply to LED chips,resistor,capacitor,IC,shaped components etc.