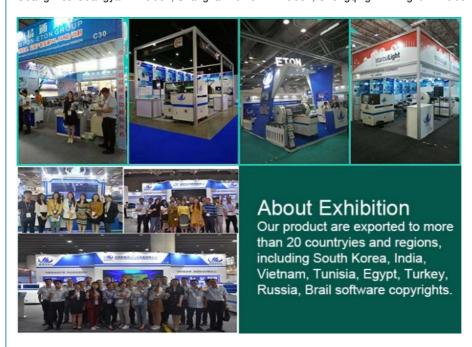

#### Exhibition

Foreign exhibition

India Mumbai Exhibition, India Delhi Exhibition, Egypt Exhibition, Turkey Exhibition, Pakistan Exhibition, etc. Domestic exhibition

Guangzhou Guangya Exhibition, Shanghai Munich Exhibition, Chongqing LED Light Exhibition, etc.

### Company introduction

ETON is the leading manufacturer of global opto-electronic high-speed pick and place machine, the products are exported to more than 20 countries and regions, including South Korea, India, Vietnam, Tunisia, Egypt, Turkey, Russia, Brazil etc. ETON obtains a number of intellectual property technologies, including 9 invention patent, 112 practical patents, 12 software copyrights.