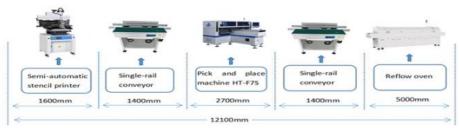

|
| Total weight     | 1700kg                                    |
| PCB thickness    | 0.5-5mm                                   |
| PCB clamping     | Adjustable pressure pneumatic             |
| Mounting mode    | Group to take and group to mount          |
| No.of camera     | 5 sets(vision alignment, mark correction) |
| Mounting speed   | 15000-18000CPH                            |
| Components space | 0.5mm                                     |
| No.of feeder     | 68PCS                                     |
| No.of head       | 34 PCS                                    |
| Feeding way      | Electric feeder with double motor         |
|                  |                                           |



# F7S Machine by ETON



### ETON HT-F7S Semi-automatic Production Line



### Company introduction

ETON is the leading manufacturer of global opto-electronic high-speed pick and place machine, the products are exported to more than 20 countries and regions, including South Korea, India, Vietnam, Tunisia, Egypt, Turkey, Russia, Brazil etc. ETON obtains a number of intellectual property technologies, including 9 invention patent, 112 practical patents, 12 software copyrights.





# **Partial Partners**



#### Exhibition

Foreign exhibition

India Mumbai Exhibition, India Delhi Exhibition, Egypt Exhibition, Turkey Exhibition, Pakistan Exhibition, etc. Domestic exhibition

Guangzhou Guangya Exhibition, Shanghai Munich Exhibition, Chongqing LED Light Exhibition, etc.



### Service

Company five level management policy:sincere business, focus on R&D, manufacturi