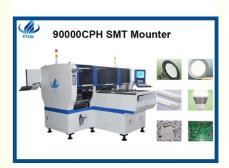

2500kg

China

CCC CE SIRA

E8D-1200

30 days

T/T

- MAX:1200\*300 MIN:100\*100mm
- : 0.5-5mm
  - Group/separately Picking And Separately Placing
    - Windows 7
    - 5 Sets
  - 90000CPH
    - 90K CPH Pick And Place Machine, windows7 Pick And Place Machine, Multifunctional Led Light Assembly Machine

Auto-optimization after coordinates generated, etc.

The speed can reach 90000CPH.

Group picking and separately placing, separately picking and separately placing .