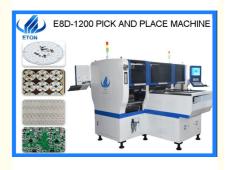

# Multifunctional Pick And Place Machine 1200X300mm Max PCB Size For LED Light

## **Product Specification**

- Dimension:
- Total Weight:
- PCB Length Width:
- PCB Thickness:
- Mounting Mode:
- System:
- No.of Camera:
- Mounting Speed:
- Highlight:

3150\*2250\*1650mm

50 sets per month

2500kg

China

CCC CE SIRA

E8D-1200

30 days

T/T

- MAX:1200\*300 MIN:100\*100mm
- : 0.5-5mm
  - Group/separately Picking And Separately Placing
    - Windows 7
    - 5 Sets
  - 90000CPH
    - 90K CPH Pick And Place Machine, windows7 Pick And Place Machine, Multifunctional Led Light Assembly Machine