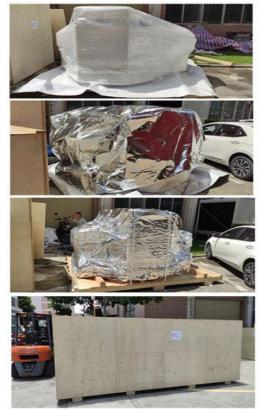

#### Package

Step1: Wrap with stretch film to prevent the equipment from

Step2: Vacuum paper packaging and moisture-proof bag, so that the machine can be kept dry during transportation to prevent moisture.

Step3: Use straps and triangular wood to fix the machine to prevent damage to the machine during transportation.

Step4: Each exported machine will be equipped with sturdy export wooden boxes, to ensure that the delivered product is good.