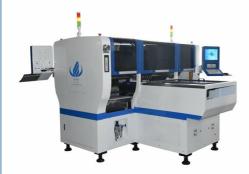

# Driver Mounter 8KW SMT Pick And Place Machine For PCB Mounting Chip

### **Product Specification**

Power Consumption: 8KW

• Dimension: 3150mm\*2250mm\*1650mm

• Total Weight: 2500kg

PCB Length Width: Max1200\*300mm Min:100\*100mm

Type: 2021 New
Software: R&D Independently
Conveyor Transmission: Max Length:1200mm

### 90000 CPH SMT Pick and Place Machine