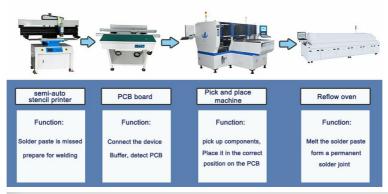

### 90000 CPH SMT Pick and Place Machine

# ETON - Production Introduction - HT-E8D-1200

Produce two diffenrent products at the same time.
Shaped component, resistors, LED chip ,capacitors, lens,etc
Max height:15mm. component: Min size 0402.