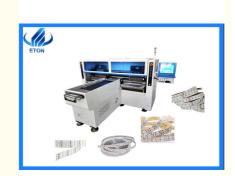

# 5050 LED Chip Making Machine windows 7 Pick And Place Machine 250000cph

# LED 5050 chip making eton pick and place machine with 250000cph

## **Machines Introduction:**

HT-T9 SMT pick and place machine is for 5/10/15/25/50/100m and any length of flexible strip.

HT-T9 pick and place machine with 5pcs camera, whichsend the signal to the machine host to show it through the display, then with calibtation automatically