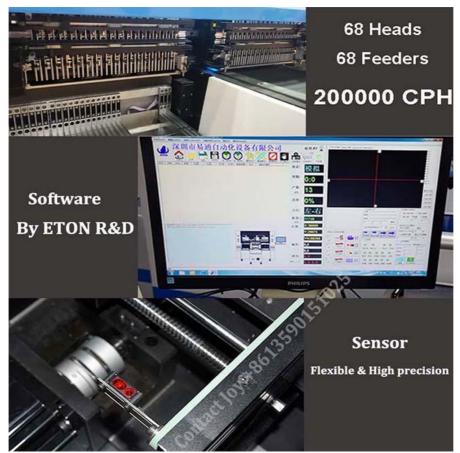

#### **Machine Features:**

- 1. High Accuracy Magnetic Linear Motor + Panasonic Servo Motor.
- 2.68 heads(Dual Arm four module, 17 nozzles for each mounting part. Part A or part B can be mounted), which optimum mounting speed reached250000cph.
- 3. 68 feeder stations
- 4. Vision alignment, Mark correction. Calibration automatically, high precision, available for RGB.
- 5.Components:LED3014,3020,3528,5050 and resistor,capacitors,bridge rectifiers etc.

# Pick and place machine parameter:

| Model                  | HT-T9                                      |
|------------------------|--------------------------------------------|
| Dimension(L*W*H)       | 3100*2300*1550mm                           |
| Weight                 | 1700kg                                     |
| PCB length width       | 250mm*any length                           |
| PCB thickness          | 0.5~1.5mm                                  |
| Mounting mode          | Group to picking and group to mount        |
| Mounting height        | ≤5mm                                       |
| No.of camera           | 5 PCS                                      |
| No.01 Camera           | Vision alignment, Mark correction          |
| Components             | LED 3014/3020/3528/5050/and                |
| Components             | resistor,capacitor, bridge rectifiers etc. |
| Components space       | 0.5mm                                      |
| Mounting mode          | Group to picking and group to mount        |
| Power consumption      | 6KW                                        |
| Mounting speed         | 200000~250000CPH                           |
| No. Of feeders station | 68 PCS                                     |
| No. Of head            | 68 PCS                                     |
| X,Y Axis drive way     | High-end magnetic linear motor+Servo motor |
| Feeding way            | Electric feeder with double motor          |
|                        |                                            |