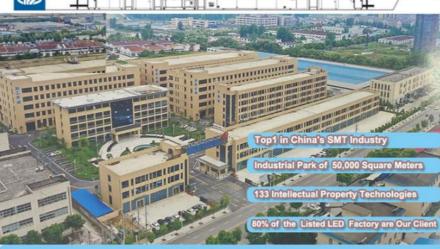

Conclusion: ETON pick and place machine more higher speed, precision and stable, and ETON has an industrial park of 52,000 square meters for R&D and production of machines; We has 132 patent certificates, and its products have been certified by CE, CCC, SIRA, RoSH, etc;

Excellent R&D Team Professional Sale Team

133 patent certificates