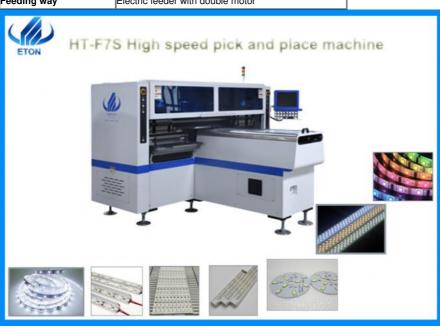

# **Product Specification**

No. Of Feeder Station:

Product Name: High Speed Pick And Place Machine

Model: HT-F7S
No. Of Heads: 34pcs
Optimal Speed: 180000cph
Max Pcb Size: 1200\*330mm
Min Pcb Size: 100\*100mm
No. Of Camera: 5pcs

### **Technical parameter**

| HT-F7S pick and place machine |                                                      |  |
|-------------------------------|------------------------------------------------------|--|
| • •                           |                                                      |  |
| Length* Width* Height         | 2700mm*2300mm *1550mm                                |  |
| Total weight                  | 1700kg                                               |  |
| PCB Size                      | Max:1200*330mm Min:100*100mm                         |  |
| PCB Clamping                  | Adjustable pressure pneumatic                        |  |
| Software                      | R&D independently                                    |  |
| No. of camera                 | 5PCS(Digital camera)                                 |  |
|                               | Vision alignment, Mark correction                    |  |
| Mounting speed                | 150000-180000CPH                                     |  |
| Components                    | LED3014/3020/3528/5050, capacitors, resistor, bridge |  |
|                               | rectifiers, etc                                      |  |
| No. of feeders station        | 68PCS                                                |  |
| No. of nozzles                | 34PCS                                                |  |
| XYZ Axis drive way            | High-end magnetic linear motor + servo motor         |  |
| Feeding way                   | Electric feeder with double motor                    |  |