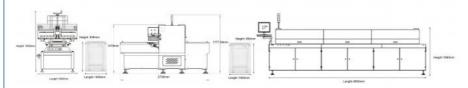

|  |
|                               | Vision alignment, Mark correction                    |  |
| Mounting speed                | 150000-180000CPH                                     |  |
| Components                    | LED3014/3020/3528/5050, capacitors, resistor, bridge |  |
|                               | rectifiers, etc                                      |  |
| No. of feeders station        | 68PCS                                                |  |
| No. of nozzles                | 34PCS                                                |  |
| XYZ Axis drive way            | High-end magnetic linear motor + servo motor         |  |
| Feeding way                   | Electric feeder with double motor                    |  |





ETON- HT-F7S Semi-automatic Production Line



#### Why choose ETON HT-F7S pick and place machine

|                         | ETON HT-F7S           | HCT HCT-830L |
|-------------------------|-----------------------|--------------|
| No. Of heads            | 34pcs                 | 36pcs        |
| Optimal speed           | 180000cph             | 170000cph    |
| Mounting precision      | ±0.02mm               | ±0.03mm      |
| Weight                  | 1700mm                | 1200mm       |
| Company business model: | manufacturing + trade | trade        |

Conclusion: ETON pick and place machine more higher speed, precision and stable, and ETON has an industrial park of 52,000 square meters for R&D and production of machines; We has 132 patent certificates, and its products have been certified by CE, CCC, SIRA, RoSH, etc;

Ther