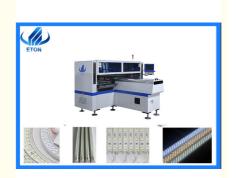

# 34pcs Heads High Speed Pick And Place Machine For LED SMD Lamp

#### Introduction

HT-F7S is 180000cph high speed pick and place machine for led tube, strip light and panel light making, this machine with dual-arm, can produce 2~4 types of raw materials with high capacity at the same time.