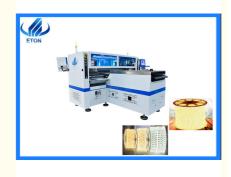

# Double Motors SMT Chip Mounter Strip Light Pick And Place Machine

# **Product Specification**

- Product Name:
- No. Of Heads:
- No. Of Feeder Station:
- Pcb Size:
- 250(±10mm)\*any Length 500000cph

Pick And Place Machcine

- Optimal Speed:
- Feeding Way: Intelligent Electric Feeder With Double Motor

136pcs

136 Pcs

- Dinension: 3454\*3035\*1777mm
- Weight:
- Highlight:
- 3100kg
- double motors SMT Chip Mounter, Strip Light SMT chip mounter, Strips Lights Pick And Place Machine

**Our Product Introduction** 