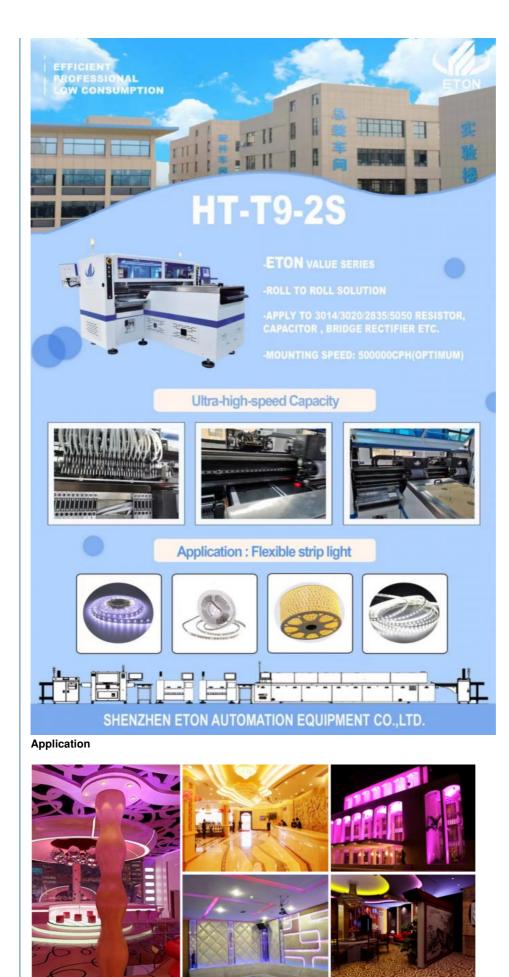

# Why choose T9-2S

1.High productivity: ETON tech adjustable placement head; unique design component leaking detection and individual component refill function; ultra-high-speed capacity

2.Flexible production: adjustable the conveying platform according to various roll to roll strip, range 250±10mm, the max length range is 1M per cycle.

#### Pick and place machine details

| Model                | T9-2S                                                                   |
|----------------------|-------------------------------------------------------------------------|
| PCB size             | 250±10mm*any length                                                     |
| PCB thickness        | 0.1-0.5mm                                                               |
| PCB clamping         | Vacuum adsorption, cylinder clamping, track width adjustable            |
| Mounting way         | Group picking and group placing                                         |
| Mounting mode        | Double rail + four groups of placement heads                            |
| Mounting speed       | Double size:500000CPH<br>Single size:250000CPH                          |
| Components range     | LED 3014/3020/2835/5050 and resistor, capacitors, bridge rectifier etc. |
| No.of feeder station | Double side: 136PCS(single side: 68PCS)                                 |
| No.of head           | Double side: 136PCS(single side: 68PCS)                                 |
| Feeding way          | Intelligent electric feeder with double motor                           |