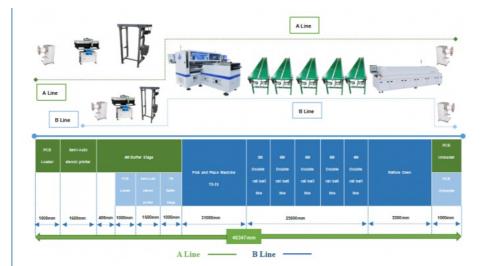

# Why choose T9-2S

1.High productivity: ETON tech adjustable placement head; unique design component leaking detection and individual component refill function; ultra-high-speed capacity

2.Flexible production: adjustable the conveying platform according to various roll to roll strip, range 250±10mm, the max length range is 1M per cycle.

#### Pick and place machine details

| Model                | T9-2S                                                                   |
|----------------------|-------------------------------------------------------------------------|
| PCB size             | 250±10mm*any length                                                     |
| PCB thickness        | 0.1-0.5mm                                                               |
| PCB clamping         | Vacuum adsorption, cylinder clamping, track width adjustable            |
| Mounting way         | Group picking and group placing                                         |
| Mounting mode        | Double rail + four groups of placement heads                            |
| Mounting speed       | Double size:500000CPH<br>Single size:250000CPH                          |
| Components range     | LED 3014/3020/2835/5050 and resistor, capacitors, bridge rectifier etc. |
| No.of feeder station | Double side: 136PCS(single side: 68PCS)                                 |
| No.of head           | Double side: 136PCS(single side: 68PCS)                                 |
| Feeding way          | Intelligent electric feeder with double motor                           |