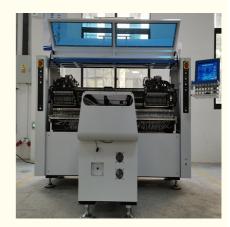

### 5 sets of digital camera LED Mounting Machine with double modual

### Machine main parameter

| Length             | 2700mm                       |
|--------------------|------------------------------|
| Width              | 2300mm                       |
| Height             | 1550mm                       |
| Total weight       | 1700kg                       |
| PCB size           | Max:1200*330mm Min:100*100mm |
| PCB thickness      | 0.5-5mm                      |
| Mounting height    | ≤5mm                         |
| Mounting speed     | 180000CPH                    |
| No.of head         | 34PCS                        |
| Mounting precision | ±0.02mm                      |