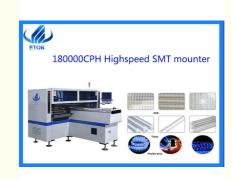

# 5 Digital Camera LED Mounting Machine 180000CPH With Double Modual pick and place machine

### 5 sets of digital camera LED Mounting Machine with double modual

### SMT pick and place machine Product Description

- 1.It has 34PCS head and the mounting speed can reach 180000CPH.
- 2. The maximum PCB size is 1200\*330mm.
- 3. Calibration automatically, high precision, available for RGB.
- 4. Group to take and group to mount