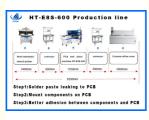

#### Equipment required for making street lamps

The equipment needed for making street lamps includes printing machine, docking station, Mounter, reflow soldering and dispensing machine

Printing machine: solder paste is leaked onto the solder pad of PCB board through steel mesh

Docking station: transmission PCB board, with buffer function

Mounter: mount components on the designated position of PCB

Reflow soldering: the solder paste is melted by heating, so that the components and PCB boards are better bonded Glue dispenser: dispense glue at the designated position of the PCB board in order to attach the lens.