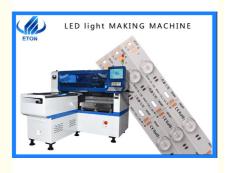

# street lamp production line smt making machine

#### Street lamp production line smt making machine

#### E8S-600 Introduction

E8s-600 is suitable for making relatively small boards. The size of the largest PCB board is 600 \* 500mm. E8s is a popular product, which can make various LED lights and drives. The Eton machine is exported to foreign countries, India, Egypt, Turkey, Vietnam, Iran, Algeria, etc