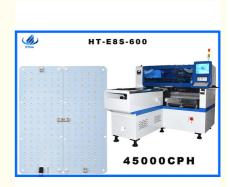

## **Product Specification**

- Model:
- Length: • Width:
- 1 1 1
- Height:
- Total Weigth:
- Mounting Speed:

| HT-E8S-600 |
|------------|
| 1550mm     |
| 1650mm     |
| 1550mm     |
| 1500kg     |
| 45000CPH   |

#### E8S-600 Introduction

E8s-600 is suitable for making relatively small boards. The size of the largest PCB board is 600 \* 500mm. E8s is a popular product, which can make various LED lights and drives. The Eton machine is exported to foreign countries, India, Egypt, Turkey, Vietnam, Iran, Algeria, etc