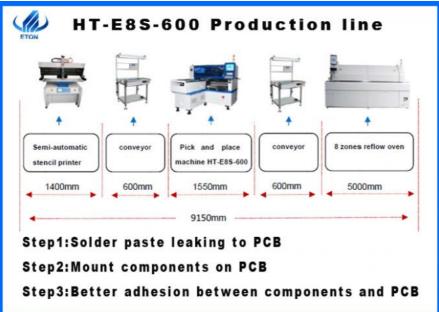

#### Equipment required for making street lamps

The equipment needed for making street lamps includes printing machine, docking station, Mounter, reflow soldering and dispensing machine

Printing machine: solder paste is leaked onto the solder pad of PCB board through steel mesh

Docking station: transmission PCB board, with buffer function

Mounter: mount components on the designated position of PCB

Reflow soldering: the solder paste is melted by heating, so that the components and PCB boards are better bonded Glue dispenser: dispense glue at the designated position of the PCB board in order to attach the lens.