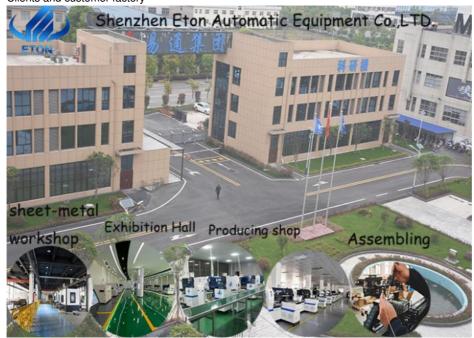

#### **Company profiles**

3 series of SMT pick and place machine which is mounting all kinds of products(LED light, led display, electric board, power driver and so on

Big intelligent industrial park, 7 buildings and more than 500 employees, Strong manufacturing capacity, have our own industrial park, the area of up to 500000 square meters

133 patents: 9 invention patents, 112 practical patents, 12 software copyright

Export More than 20 countries, India, Egypt, Turkey, Russia, Brazil and so on.

Oversea office and engineers provide freely installation, debug and training door to door.

Clients and customer factory

Shenzhen Eton Automation Equipment Co., Ltd.

0086 13670197725 (Whatsapp/Wechat)

linda@eton-mounter.com

smtmountingmachine.com

HENGFENG INDUSTRIAL AREA, ZHOUSHI ROAD NO. 739, HEZHOU COMMUNITY, HANGCHENG STREET, BAOAN, SHENZHEN, CHINA