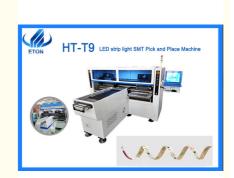

# led lamp making machine of 68 heads full automatic led flexible strip SMT pick and place machine

#### led lamp making machine of 68 heads full automatic led strip pick and place machine

ETON - HT-T9 100m full-automatic No-wire flexible strip Production Line