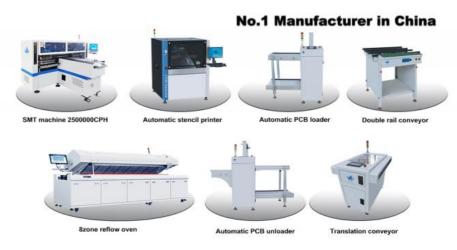

#### The SMT peripheral machines

We not only provide the SMT pick and place machine, but also provide SMT peripheral equipment, such as loader, stencil printer, conveyor, reflow oven, testing machine ( AOI, SPI, X-RAY )

We Provide the whole SMT production line and solution according our client's requirement, we also support personal customization