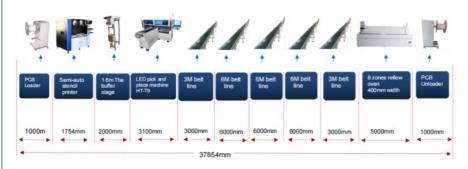

#### The full automatic Production Line of led strip pick and place machine

Automatic production line sticker to a certain extent of the accuracy is higher, because all the procedures are computer Settings, eliminate the error of human operation. In addition, the fully automatic production line is more labor-saving, usually one worker is enough.

ETON - HT-T9 100m full-automatic No-wire flexible strip Production Line

#### The SMT peripheral machines

We not only provide the SMT pick and place machine, but also provide SMT peripheral equipment, such as loader, stencil printer, conveyor, reflow oven, testing machine ( AOI, SPI, X-RAY )

We Provide the whole SMT production line and solution according our client's requirement, we also support personal customization