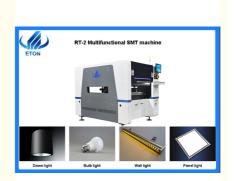

# Newest High Quality Economic Multifucntional Pick And Place Machine 40000CPH

## Newest High Quality Economic Pick And Place Machine 40000CPH

## Description of RT-1 Pick and place machine

The main function of SMT machine RT-1: Used for SMT production process to accurately mount components on PCB board fixed position. The SMT machine uses the suction nozzle on the head to absorb various components from feeders and mount them on the PCB board. SMT pick and place machine is the main equipment in SMT production process, which can not be replaced by other equipment. SMT production process is the solder paste coating, component mounting, reflow welding, it is the most major process in the SMT production process. In order to get good mounting quality, SMT pick and place machine should have good mounting process in addition to good equipment.