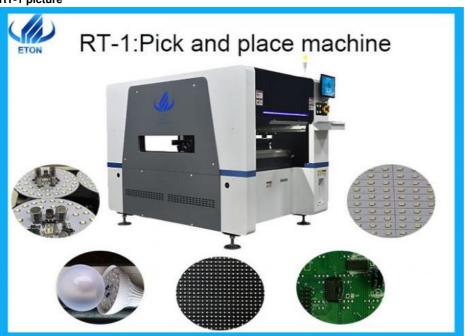

## Description of RT-1 Pick and place machine

The main function of SMT machine RT-1: Used for SMT production process to accurately mount components on PCB board fixed position. The SMT machine uses the suction nozzle on the head to absorb various components from feeders and mount them on the PCB board. SMT pick and place machine is the main equipment in SMT production process, which can not be replaced by other equipment. SMT production process is the solder paste coating, component mounting, reflow welding, it is the most major process in the SMT production process. In order to get good mounting quality, SMT pick and place machine should have good mounting process in addition to good equipment.

#### SMT RT-1 Pick and place machine Configuration

- Single module magnetic linear motor multifunctional pick and place machine
- 32 feeder stations and 10 nozzles
- Electronic feeder feeding system
- Vision alignment flight identification, Mark correction
- Auto-optimization after coordinates generated, etc
- Windows 7 interface operating system
- Independently developed Chinese and English software

#### **RT-1 of Technical Parameter**

| Dimension             | 1200*1930*1500mm                                             |
|-----------------------|--------------------------------------------------------------|
| PCB length width      | Max:450*350mm                                                |
|                       | Min:80*80mm                                                  |
| PCB Thickness         | 0.1~6mm                                                      |
| Mounting mode         | Group picking and separately placing, separately picking and |
|                       | separately placing                                           |
| Mounting precision    | ±0.04mm                                                      |
| Mounting height       | Standard:≤15mm(Height customizable)                          |
| Mounting speed        | 40000 CPH                                                    |
| Components            | LED chip,capacitors,resistors,IC,shaped components,etc.      |
| Components space      | 0.2mm                                                        |
| No.of feeders station | 32 PCS                                                       |
| No.of head            | 10 PCS                                                       |
| Power                 | AC 380V 50Hz                                                 |
| Power consumption     | 4KW                                                          |
| X,Y,Z Axis drive way  | High-end magnetic linear motor and servo motor               |