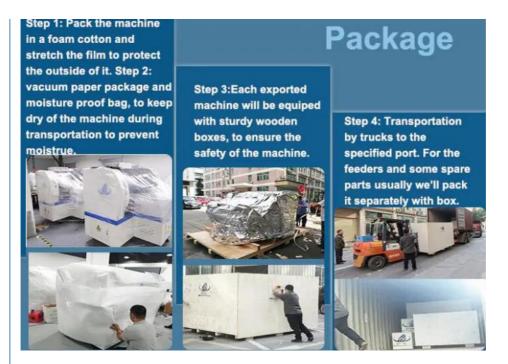

## **Package and Delivery**

Packaging :vacuum wooden boxes packaging.

Terms of payment:30% depositing on the date of signing contract,70% payment before delivery.

All machines are packed with vacuum and wooden packing like the one in the pictures.

Step1:Film packaging.

Step2:Vacuum packing.

Step3:wooden box packing

You can trust us, because we have professional and standard packaging.