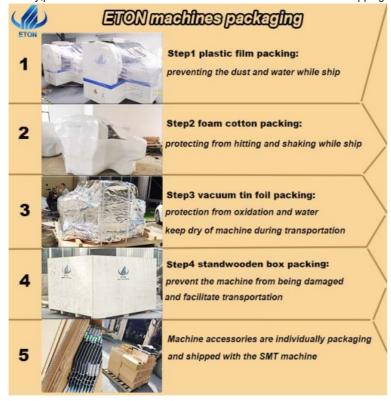

#### SMT machines packaging:

All our machines will be inspected and tested again before shipment to ensure the quality of the machines. For packaging, we are also very strict in every link.

Step 1 Plastic film packing and Foam cotton packing:

preventing the dust and water ,protecting from hitting and shaking while ship

Step 2 Vacuum tin foil packing:

protection from oxidation and water, keep dry of machine during transportation

Step 3 Stand wooden box packing:

Prevent the machine from being damaged and facilitate transportation

Finally, professional industrial drivers team send the wood box to the shopping container safety.