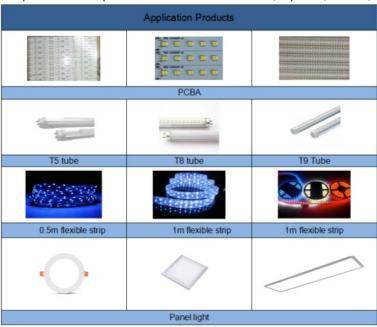

## Pick and place machine Application:

apply to the 0.6M, 0.9M, 1.2M rigid PCB and 0.5M, 1M LED flexible strip. And also suitable for mounting tube, panel light ,flexible strip etc. (PCB size: Max:1200\*330mm;Min:100\*100mm)

available for board with any proportion of LED chip and resistors.

Components:LED chip 3014/3020/3528/5050/5730/5630, capacitor,resistors,bridge rectifiers etc.