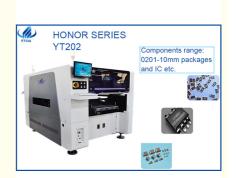

# Led chip SMT pick and place machine with 20 heads and 32pcs of feeders, total tape reel package 64pcs

# **Product Specification**

MODEL: YT202
 LENGTH: 2317 MM
 WIDTH: 1376 MM
 HEIGHT: 1762 MM
 PCB THICKNESS: 0.5-4.5MM
 NO.OF HEAD: 20PCS
 NO.OF FEEDER: 36PCS

 Name: SMT Pick And Place Machine,led Chip Mounter,LED Bulb Moungting Machine

### Led chip SMT pick and place machine with 20 heads

SMT pick and place machine can mount for 0201-10milliliters package and IC etc. Also can produce down-light, DOB bulb, tube, display etc.