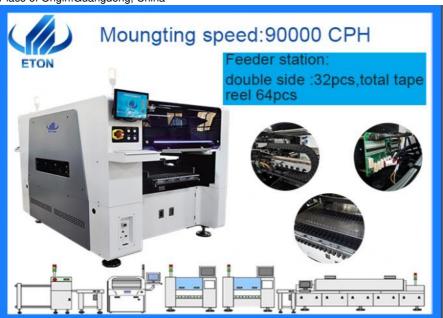

#### **Product Details**

Model Number:YT202

Heads:20pcs Weight:1700kg Speed:40000CPH Power:380AC 50HZ Feeder:20pcs

Core Components:Motor

Brand:ETON

Visual camera:4set of imported camera Place of Origin:Guangdong, China

Mounting mode

Is group picking and separate placing, separate picking and separate placing, it can be applied to the production of a variety of products

High efficiency

Use electronic feeder feeding system, have auto-optimization. The speed reaches 40000 CPH.

#### SMT Line

We have full range of pick and place machine production line equipment, and have professional suggestions for you to build the production line.

SMT Line reference picture

# ETON - YT202 Semiautomatic production line