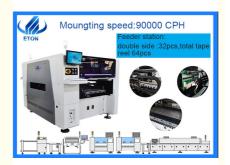

#### **Product Details**

Model Number:YT202

Heads:20pcs Weight:1700kg Speed:40000CPH Power:380AC 50HZ Feeder:20pcs

Core Components:Motor

Brand:ETON

Visual camera:4set of imported camera Place of Origin:Guangdong, China

Mounting mode

Is group picking and separate placing, separate picking and separate placing, it can be applied to the production of a variety of products

High efficiency

Use electronic feeder feeding system, have auto-optimization. The speed reaches 40000 CPH.