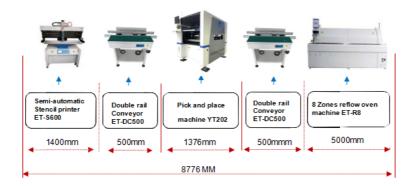

#### SMT Line

We have full range of pick and place machine production line equipment, and have professional suggestions for you to build the production line.

SMT Line reference picture

# ETON - YT202 Semiautomatic production line