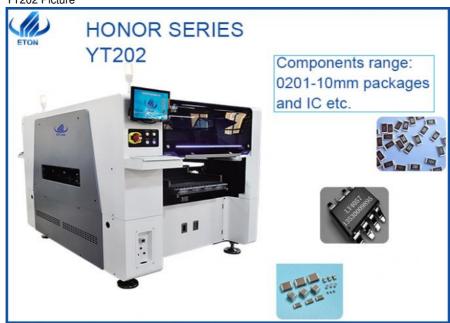

### **Product description**

YT202 Picture

# **Product Specification**

MODEL: YT202
 LENGTH: 2317 MM
 WIDTH: 1376 MM
 HEIGHT: 1762 MM
 PCB THICKNESS: 0.5-4.5MM
 NO.OF HEAD: 20PCS
 NO.OF FEEDER: 36PCS

 Name: SMT Pick And Place Machine,led Chip Mounter,LED Bulb Moungting Machine

### Led chip SMT pick and place machine with 20 heads

SMT pick and place machine can mount for 0201-10milliliters package and IC etc. Also can produce down-light, DOB bulb, tube, display etc.