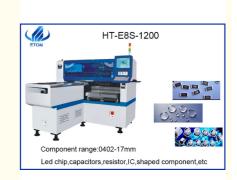

# LED light picking and place machine with 45000cph and heads of 28pcs and feeder of 12pcs

## LED light picking and place machine with 45000cph and heads of 28pcs and feeder of 12pcs

# **Product Specification**

• Warranty: 1 Year

Name: SMD Chip Mounter,SMT Pick And Place

Machine, SMT Chip Mounter

• Mounting Speed: 45000 CPH

• Item: LED SMD Chip Mounter, Desktop Led Pick

And Place Machine

Feeders: 28pcs
 Pcb Thickness: 0.5-5 Mm
 MODEL: HT-E8S-1200