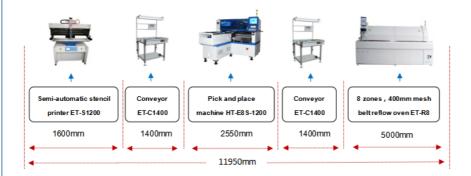

## SMT line

We have full range of pick and place machine production line equipment, So we have the professional suggestions for you to build the production line.

Below are the suggestion of basic steps for the pick and place progress and equipment :

## ETON - HT-E8S-1200 Semi-automatic Production Line