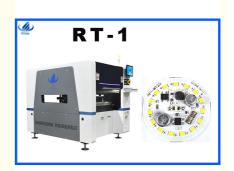

# **Product Specification**

Model: RT-1
 Length: 1200mm
 Width: 1930mm
 Heigh: 1500mm
 Total Weight: 2000kg

PCB Size: Max:450\*350mm Min:80\*80mm

No.of Feeders Station: 32PCSNo.of Head: 10PCS

## **Product Description**

led bulbdob PCB processing pick and place machine SMT production line