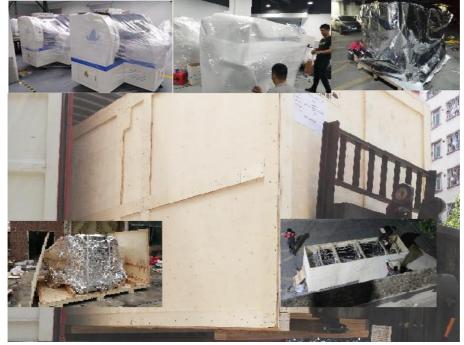

#### Package

Standard is plastic film wrap the LED SMT machine, then load into wooden container; Wooden box packing can be customized.

30 days after 30% T/T prepayment, buyer should come to inspect when we do test running, after testing, pay the 70% balance before delivery.