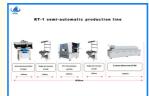

#### LED bulb semi-automatic production line

Semi-automatic stencil printer--conveyor--pick and place machine--RT-1--reflow oven

#### Whole smt line Equipment introduction

| Equipment       | Function                                                                 |
|-----------------|--------------------------------------------------------------------------|
| Stencil printer | Solder paste is missed on the pad of PCB                                 |
| conveyor        | It can buffer the PCB board to the next device                           |
|                 | Mount the components to the designated position of the PCB board         |
| Reflow oven     | Melt the solder paste to make the components and PCB board adhere better |