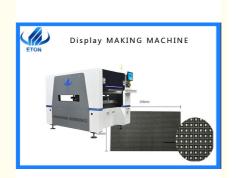

# **Product Specification**

Model: RT-1
 Length: 1200mm
 Width: 1930mm
 Heigh: 1500mm
 Total Weight: 2000kg

PCB Size: Max:450\*350mm Min:80\*80mm

No.of Feeders Station: 32PCSNo.of Head: 10PCS

### Picture of SMT line