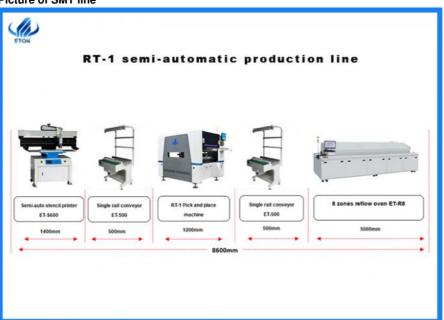

#### LED bulb semi-automatic production line

Semi-automatic stencil printer--conveyor--pick and place machine--RT-1--reflow oven

#### Whole smt line Equipment introduction

| Equipment       | Function                                                                 |
|-----------------|--------------------------------------------------------------------------|
| Stencil printer | Solder paste is missed on the pad of PCB                                 |
| conveyor        | It can buffer the PCB board to the next device                           |
|                 | Mount the components to the designated position of the PCB board         |
| Reflow oven     | Melt the solder paste to make the components and PCB board adhere better |

### Picture of SMT line