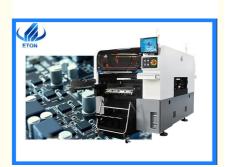

# SMT pick and place machine apply precision electrical PCB board and complicated IC

## SMT pick and place machine apply precision electrical PCB board and complicated IC Product description

1. Dual modules, dual guide rails, each module is independent system control, does not affect each other, independent of each other.

# Parameter

| PCB sized            | Max:500mm*450mm(single PCB)<br>500mm*300mm(double PCB) |
|----------------------|--------------------------------------------------------|
| PCB thickness        | 0.5-4.5mm                                              |
| Off-line programming | Available                                              |
| Repeat precision     | ± 0.02mm                                               |
| Transmission mode    | Online drive                                           |
| X,Y,Z Axis drive way | High-end magnetic linear motor +Servo<br>motor         |
| Feeding way          | Intelligent Double head Feeder                         |
| No. of Heads         | Double side:20pcs(single side:10pcs)                   |