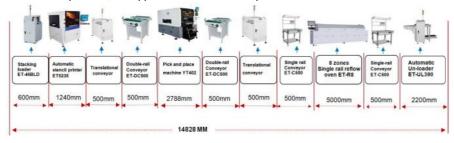

# The production SMT line of led display making machine

LED display SMT mounting process: divided into the front and the back of the mounting. The general front mounting is mainly mounted lamp beads, the opposite side is mounted power driver

# Applications and components

Multifunctional pick and place machine YT402 has a wide range of applications, including led light (bulbs, DOB, street light, down light ceiling light etc.), power driver, electric board, LED display etc.