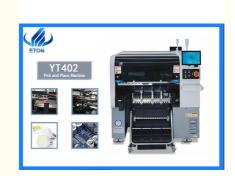

# **Product Specification**

Name: Pick And Place Machine

• Heads: 20 PCS

• Feeder Station: 64PCS (double Side)

System: Windows 7PCB Thickness: 0.5-4.5mm

• Mounting Speed: 120000PCH (optimum)

Mounting Mode: Group Picking And Separately Placing,

#### The Parameter of YT 402 led display making machine

| model                   | YT 402                                                                                                                                                                                    |
|-------------------------|-------------------------------------------------------------------------------------------------------------------------------------------------------------------------------------------|
| speea                   | 120000 CPH(optimum speed)                                                                                                                                                                 |
| Component s range       | Min 0201-10*10mm packages and IC etc                                                                                                                                                      |
|                         | Double side docking cart slot 32 PCS, tape reel packages : 64PCS(single side docking cart slot 16 PCS, tape reel package: 32PCS),freely switching between docking cart and IC tray feeder |
| No. Of<br>heads         | Double side: 40 PCS(single side: 20 PCS)                                                                                                                                                  |
| Feeding<br>way          | Intelligent double head feeder                                                                                                                                                            |
| PCB size                | MAX size: 500*450mm(single PCB) 500*300MM(double PCB) MIN size: 50*50mm                                                                                                                   |
| PCB<br>thickness        | 0.5-4.5mm                                                                                                                                                                                 |
| clamping                | Cylinder clamping, track width adjustable                                                                                                                                                 |
| rail                    | 2 rail, 2 gantries( rail 1,4 are fixed rail)                                                                                                                                              |
| No. Of camera           | 4 set (digital camera)                                                                                                                                                                    |
| X,Y,Z Axis<br>drive way | High end magnetic linear motor+ servo motor                                                                                                                                               |