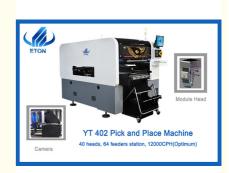

# **Product Specification**

Name: Pick And Place Machine

• Heads: 20 PCS

• Feeder Station: 64PCS (double Side)

System: Windows 7PCB Thickness: 0.5-4.5mm

• Mounting Speed: 120000PCH (optimum)

Mounting Mode: Group Picking And Separately Placing,

#### The Parameter of YT 402 led display making machine

| model                   | YT 402                                                                                                                                                                                    |
|-------------------------|-------------------------------------------------------------------------------------------------------------------------------------------------------------------------------------------|
| speea                   | 120000 CPH(optimum speed)                                                                                                                                                                 |
| Component s range       | Min 0201-10*10mm packages and IC etc                                                                                                                                                      |
|                         | Double side docking cart slot 32 PCS, tape reel packages : 64PCS(single side docking cart slot 16 PCS, tape reel package: 32PCS),freely switching between docking cart and IC tray feeder |
| No. Of<br>heads         | Double side: 40 PCS(single side: 20 PCS)                                                                                                                                                  |
| Feeding<br>way          | Intelligent double head feeder                                                                                                                                                            |
| PCB size                | MAX size: 500*450mm(single PCB) 500*300MM(double PCB) MIN size: 50*50mm                                                                                                                   |
| PCB<br>thickness        | 0.5-4.5mm                                                                                                                                                                                 |
| clamping                | Cylinder clamping, track width adjustable                                                                                                                                                 |
| rail                    | 2 rail, 2 gantries( rail 1,4 are fixed rail)                                                                                                                                              |
| No. Of camera           | 4 set (digital camera)                                                                                                                                                                    |
| X,Y,Z Axis<br>drive way | High end magnetic linear motor+ servo motor                                                                                                                                               |