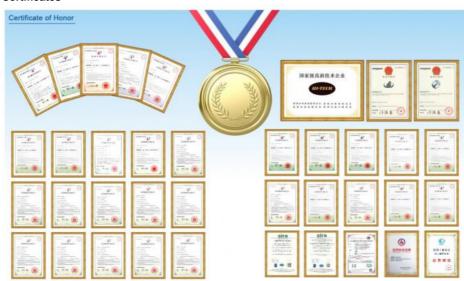

nts to set up SMT production lines and provided SMT solutions. Since ETON was established, we have more than 11 years experience. The machines have been exported to more than 20 countries and regions. The intelligent industry Park also was set up in 2020, all of our machines are produced and manufactured by ourselves. We have our own R&D team, and the software is R&D by our own engineers.



# **ABOUT US**

Shenzhen ETON Automation Equipment Co.,Ltd. was founded in 2011. ETON is the leading manufacturer of global optoelectronic highspeed pick and place machine,Full SMT line, the products are exported to more than 20 countries and regions, including South Korea,India,Vietnam,Tunisia,Egypt,Turkey,Russia,Brazil etc.







Testing workroom

Exhibition

ETON industrail park

### Certificates



Package and delivery

# **Packing and Delivery**



Step one: packing the machine with foam cotton and stretch film to protect the outside of the machine



Step two: Vacuum packaging:put the desiccant in a vacuum bag to prevent noisture; use straps to secure the machine



Step three: professional wooden box packaging



Composition of the display: LED display is an electronic display composed of LED dot matrix. The display content is changed by switching on and off the traffic light. It is mainly divided into display module, control system and power system.



Shenzhen Eton Automation Equipment Co., Ltd.



0086 13670197725 (Whatsapp/Wechat)



linda@eton-mounter.com



smtmountingmachine.com

HENGFENG INDUSTRIAL AREA, ZHOUSHI ROAD NO. 739, HEZHOU COMMUNITY, HANGCHENG STREET, BAOAN, SH