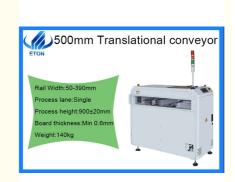

## SMT MACHINE 500mm single rail Translational conveyor

## **Product Specification**

• Warranty: 1 Year

Application: SMD Production Line,SMT Production

Line,for SMT Machine

Power Supply: 220Vac 50/60Hz ,1phCondition: New,Brand-new

• Weight: 140kg

• Dimension: L686xW1500xH1200mm

#### **SPECIFICATION**

Model:500 mm translational conveyor Dimension:L686xW1500xH1200mm

Rail Width:50-390mm Process lane:Single

Trolley amount:1

Cycle time:Approx 10 sec Process height:900±20mm

Flow direction:Left to right or Right to left