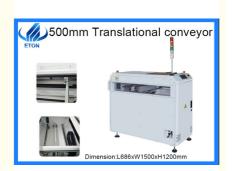

## **Product Specification**

• Warranty: 1 Year

Application: SMD Production Line,SMT Production

Line,for SMT Machine

Power Supply: 220Vac 50/60Hz ,1phCondition: New,Brand-new

• Weight: 140kg

• Dimension: L686xW1500xH1200mm

#### **SPECIFICATION**

Model:500 mm translational conveyor Dimension:L686xW1500xH1200mm

Rail Width:50-390mm Process lane:Single

Trolley amount:1

Cycle time:Approx 10 sec Process height:900±20mm

Flow direction:Left to right or Right to left