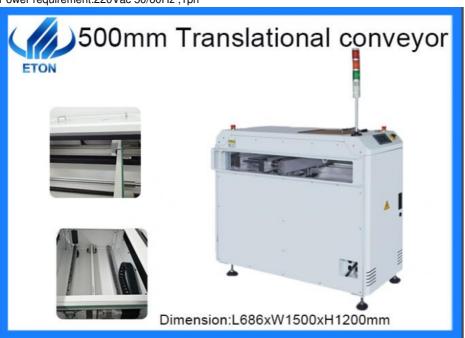

## **Product Specification**

• Warranty: 1 Year

Application: SMD Production Line,SMT Production

Line,for SMT Machine

Power Supply: 220Vac 50/60Hz ,1phCondition: New,Brand-new

• Weight: 140kg

• Dimension: L686xW1500xH1200mm

#### **SPECIFICATION**

Model:500 mm translational conveyor Dimension:L686xW1500xH1200mm

Rail Width:50-390mm Process lane:Single

Trolley amount:1

Cycle time:Approx 10 sec Process height:900±20mm

Flow direction:Left to right or Right to left

Board thickness:Min 0.6mm

Weight:140kg

Power requirement:220Vac 50/60Hz ,1ph