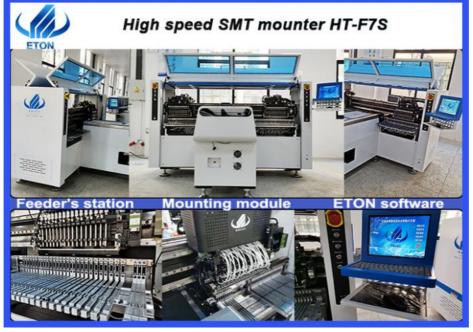

Group Picking And Group Placing

150000-180000 CPH

Mounting Mode:

High speed SMT mounter HT-F7S

**Our Product Introduction** 

### Machine parameter

Dual arm professional high-speed mounter, mounting 2-4 types of materials at the same time capacity reach 180000 CPH.

| Model                  | HT-F7S                          |
|------------------------|---------------------------------|
| Dimension              | 2700*2300*1550mm                |
| Total weight           | 1700kg                          |
| PCB length width       | Max: 1200*330mm                 |
|                        | Min: 100*100mm                  |
| PCB thickness          | 0.5-5mm                         |
| PCB clamping           | Adjustable pressure pneumatic   |
| Mounting mode          | Group picking and group placing |
| Mounting precision     | ±0.02mm                         |
| Mounting speed         | 150000-180000 CPH               |
| No. of feeders station | 68 PCS                          |
| No. of head            | 34PCS                           |
| Nachina main part      |                                 |

#### Machine main part