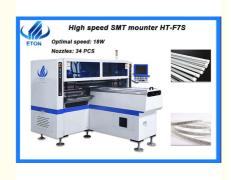

# High speed LED surface mounting 34 PCS heads tubes making pick and place machine

Group Picking And Group Placing

150000-180000 CPH

Mounting Mode:

High speed SMT mounter HT-F7S

**Our Product Introduction** 

### Machine parameter

Dual arm professional high-speed mounter, mounting 2-4 types of materials at the same time capacity reach 180000 CPH.

| Model                  | HT-F7S                          |
|------------------------|---------------------------------|
| Dimension              | 2700*2300*1550mm                |
| Total weight           | 1700kg                          |
| PCB length width       | Max: 1200*330mm                 |
|                        | Min: 100*100mm                  |
| PCB thickness          | 0.5-5mm                         |
| PCB clamping           | Adjustable pressure pneumatic   |
| Mounting mode          | Group picking and group placing |
| Mounting precision     | ±0.02mm                         |
| Mounting speed         | 150000-180000 CPH               |
| No. of feeders station | 68 PCS                          |
| No. of head            | 34PCS                           |
| Nachina main part      |                                 |