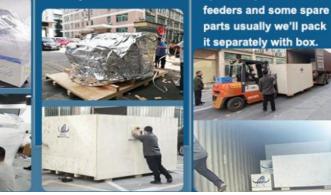

#### Packages

Step 1: Wrap with stretch film to prevent the equipment from.

Step 2: Vacuum paper packaging and moisture-proof bag, so that the machine can be kept dry during transportation to prevent moisture.

Package

Step 4: Transportation

specified port. For the

by trucks to the

Step 3: Use straps and triangular wood to fix the machine to prevent damage to the machine during transportation. Step 4: Each exported machine will be equipped with sturdy export wooden boxes, to ensure that the delivered product is good.

Step 1: Pack the machine in a foam cotton and stretch the film to protect the outside of it. Step 2: vacuum paper package and moisture proof bag, to keep dry of the machine during transportation to prevent moistrue.

Step 3:Each exported machine will be equiped with sturdy wooden boxes, to ensure the safety of the machine.