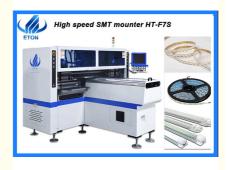

# LED lighting making high speed of 18W PCB assembly SMT pick and place machine

## LED lighting making high speed of 18W PCB assembly SMT pick and place machine