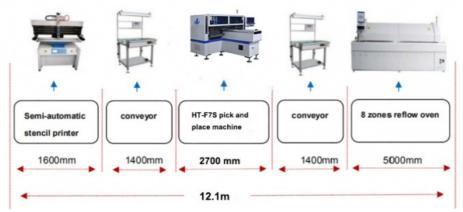

### SMT Line solution

The blowing is the function of each machine:

Semi auto stencil printer is aim of leaking solder paste or patching adhesive onto the solder pad of PCB to prepare for the welding of components;

Pick and place machine is to mount light beads or other surface mounted components at the designated position of PCB board

Reflow oven is to melt the solder paste to fix and bond the components and PCB board.

Conveyor is used for the connection between SMT production lines, as well as buffering, testing, testing PCB boards or manual plug-in of electronic components;