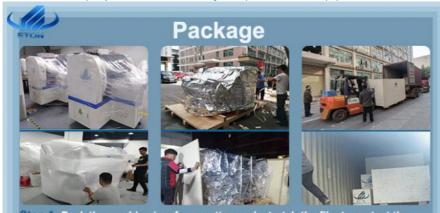

#### Packages

As for the package of the machine, we put it in film packing and foam cotton, to prevent the dust and water of protecting the machine and keep dry of the machine during transportation, and equip with wooden boxes to transport to the specified port.

Step 1: Pack the machine in a foam cotton and stretch the film to protect the outside of it. Step 2: vacuum paper package and moisture proof bag, to keep dry of the machine during transportation to prevent moistrue. Step 3:Each exported machine will be equiped with sturdy wooden boxes, to ensure the safety of the machine. Step 4: Transportation by trucks to the specified port. For the feeders and some spare parts usually we'll pack it separately with box.