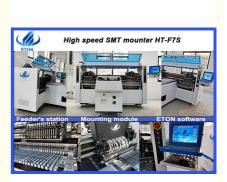

## Machine parameter

| •                |                                   |
|------------------|-----------------------------------|
| Model            | HT-F7S                            |
| Dimension        | 2700*2300*1550mm                  |
| Total weight     | 1700kg                            |
| PCB length width | Max: 1200*330mm<br>Min: 100*100mm |
| Mounting mode    | Group picking and group placing   |
| Mounting speed   | 150000-180000 CPH                 |
| No. of head      | 34PCS                             |