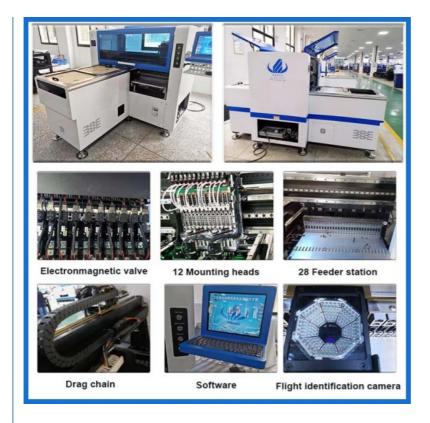

#### Pick and place machine HT-E8S main part:

- 1. Pick and place machine electron magnetic valve :can be matched with different circuits to achieve the desired control, and the accuracy and flexibility of the control can be guaranteed.
- 2. 12 Mounting heads: accurate mounting electronic components on the PCB board.
- 3. 28 feeder station: it can be used place feeder,acts as a storage station.
- 4. Drag chain:wrap the wire of the placement module to ensure the translation of the line, reduce wear and prolong service life.
- 5. Machine software:All the software of our company's machines is independently developed, can provide free upgrades and updates, software is the brain of the machine, control the operation of the machine, you can import the programmed program into the software system, to achieve the production of different types of products.
- 6. Flight identification camera: Take a photo of the components absorbed by the head, compare the previous placement programs with the Mark camera, and calculate whether it is necessary to correct the components through compensation to improve the mounting accuracy.