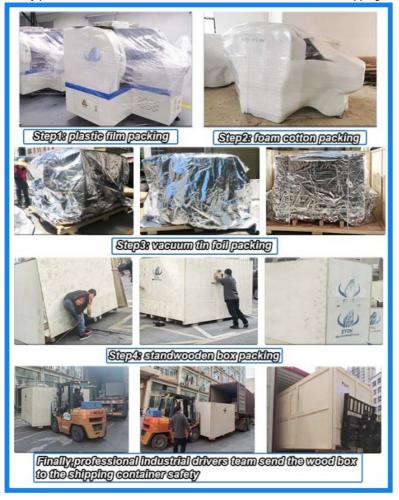

#### SMT machines packaging:

All our machines will be inspected and tested again before shipment to ensure the quality of the machines. For packaging, we are also very strict in every link.

Step 1 Plastic film packing and Foam cotton packing:

preventing the dust and water ,protecting from hitting and shaking while ship

Step 2 Vacuum tin foil packing:

protection from oxidation and water, keep dry of machine during transportation

Step 3 Stand wooden box packing:

Prevent the machine from being damaged and facilitate transportation

Finally, professional industrial drivers team send the wood box to the shopping container safety.