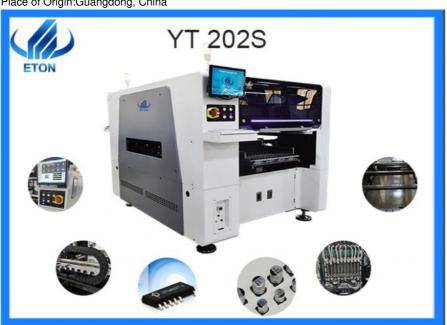

#### Panel light SMT picking and place machine with 80000cph and R&D software

model:YT202S Heads:20PCS Weight:1700kg

Mounting Speed:80000CPH Power:380AC 50HZ Feeder:32pcs

Core Components:Motor

Brand:ETON

Visual camera:4set of imported camera Place of Origin:Guangdong, China