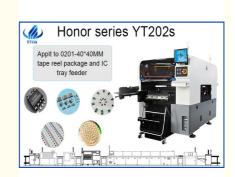

# Panel light SMT picking and place machine with 80000cph and R&D software

#### Panel light SMT picking and place machine with 80000cph and R&D software

model:YT202S Heads:20PCS Weight:1700kg

Mounting Speed:80000CPH Power:380AC 50HZ Feeder:32pcs

Core Components:Motor

Brand:ETON

Visual camera:4set of imported camera Place of Origin:Guangdong, China