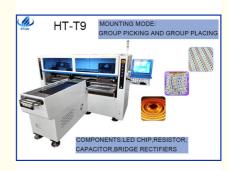

# **Product Specification**

Model: HT-T9 Warranty: 1 Year

Name: SMD Chip Mounter,SMT Pick And Place

Machine, SMT Chip Mounter

Application: SMD Production Line,SMT Production

Line,for SMT Machine

• Power Supply: 380AC 50HZ

• Condition: 100% Original,Brand-new

• Weight: 1700KG

• Mounting Speed: 200000-250000CPH

Usage: Circuit Board Assembly, SMT Mounting

Machine, SMD, LED

• Dimension: 3100\*2300\*1550MM

• Feeders: 68PCS

## **Detail parts**

1.Conveyor Unit

Main Stopper, Locate Pins, Push-in Unit, Edge Clamp, Push-up Plate, Push-up Pins, Entrance Stopper

2. Nozzle Station: allows automatic exchange of nozzles

3. 3. The Air Supply Unit includes an Air filter, a pressure regulator button, and a barometer.