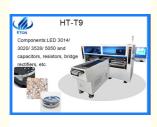

Mounting speed: 200000~250000 CPH

Repeat mounting Precision:±0.02mm (Repeat precision)

Mounting Height: ≤5mm

Components:LED 3014/3020/3528/5050 and capacitors, resistors, bridge rectifiers, etc.

Q:can you help me find raw material suppliers?