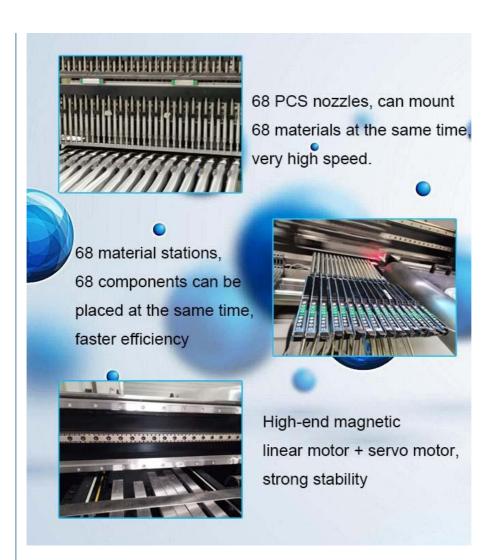

#### **Feature**

- ★ X axis, Y axis and Platform use high-end magnetic linear motor and servo motor which has improved the running accuracy and feeding speed.
- ★ Two kinds of visual system, one is mark camera and other one is the flight identification to ensure the accuracy of mounting.
- ★ The Z axis(mounting head) use 12-head servo motor control to ensure the speed and accuracy of picking and placing components.
- ★ Easy operation system: full English graphical operation interface, easy to operate. Intelligent programming, all programs can be stored ,edited and recalled.
- ★ Maintenance: it is very easy to maintain with its simple operation system. The maintenance cost and consumable parts cost are very low.
- \* Whole machine software developed by ETON, with independent intellectual property rights.

### **Details**

| Model              | HT-E8D-600                                            | HT-E8D-1200      |
|--------------------|-------------------------------------------------------|------------------|
| Dimension          | 1950*2250*1650mm                                      | 3150*2250*1650mm |
| Weight             | 2200kg                                                | 2500kg           |
| PCB Size           | 600*300mm                                             | 1200*300mm       |
| PCB Thickness      | 0.5-5mm                                               |                  |
| No. Of camera      | 4 sets                                                |                  |
| Camera feature     | Vision for the flight identification, mark correction |                  |
| No. Of heads       | 24PCS                                                 |                  |
| Optimal speed      | 90000cph                                              |                  |
| XYZ axis drive way | High-end magnetic linear motor+servo motor            |                  |
| Feeding way        | Electric feeder with double motor                     |                  |