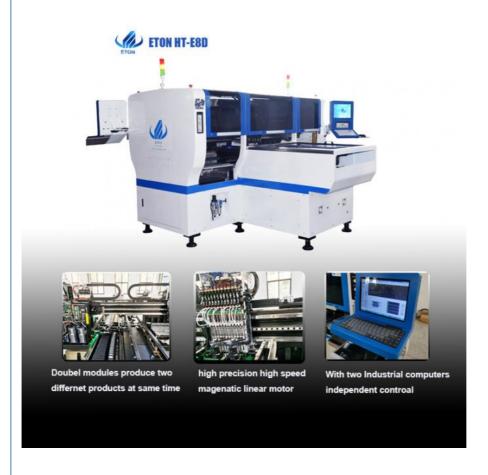

#### **Feature**

- ★ X axis, Y axis and Platform use high-end magnetic linear motor and servo motor which has improved the running accuracy and feeding speed.
- ★ Two kinds of visual system, one is mark camera and other one is the flight identification to ensure the accuracy of mounting.
- ★ The Z axis(mounting head) use 12-head servo motor control to ensure the speed and accuracy of picking and placing components.
- ★ Easy operation system: full English graphical operation interface, easy to operate. Intelligent programming, all programs can be stored ,edited and recalled.
- ★ Maintenance: it is very easy to maintain with its simple operation system. The maintenance cost and consumable parts cost are very low.
- \* Whole machine software developed by ETON, with independent intellectual property rights.

### **Details**

| Model              | HT-E8D-600                                            | HT-E8D-1200      |
|--------------------|-------------------------------------------------------|------------------|
| Dimension          | 1950*2250*1650mm                                      | 3150*2250*1650mm |
| Weight             | 2200kg                                                | 2500kg           |
| PCB Size           | 600*300mm                                             | 1200*300mm       |
| PCB Thickness      | 0.5-5mm                                               |                  |
| No. Of camera      | 4 sets                                                |                  |
| Camera feature     | Vision for the flight identification, mark correction |                  |
| No. Of heads       | 24PCS                                                 |                  |
| Optimal speed      | 90000cph                                              |                  |
| XYZ axis drive way | High-end magnetic linear motor+servo motor            |                  |
| Feeding way        | Electric feeder with double motor                     |                  |