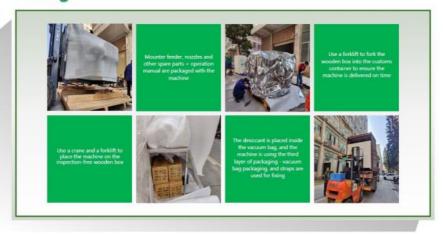

# Packing method:

- 1)Standard box package for light and small item;
- 2)Strong wood package for heavy and large equipment;

# **Package**

# Shipping way:

- 1)By air ,for sample and small package ,worldwide express like DHL,UPS,FedFX,EMS....
- 2)By sea, for large package and quantity;
- 3)By car or other ways as customer requested;

vantages of shipping are economical and affordable, with large tation capacity, which is more uitable for inland countries.