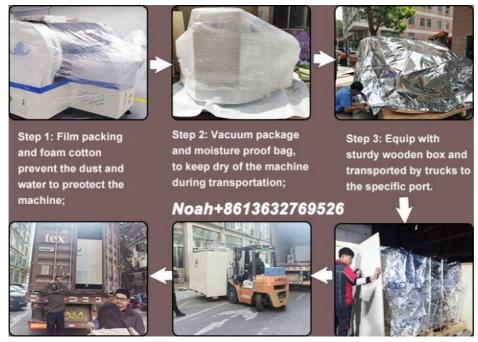

# **Packages**

As for the package of the machine, we put it in film packing and foam cotton, to prevent the dust and water of protecting the machine and keep dry of the machine during transportation, and equip with wooden boxes to transport to the specified port.

# **Shipping and Delivery**

As to the part of shipping and delivery, there are three ways for your reference, and different way is for different situations: