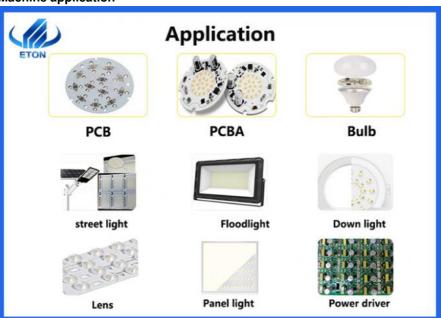

| Max size: 500*350 mm<br>Min size: 50*50 mm   |
| PCB thickness        | 0.5-4.5 mm                                   |
| Software             | R&D independently                            |
| Off-line programming | Available                                    |
| Repeat precision     | ±0.02 mm                                     |
| Mounting height      | ≦20 mm                                       |
| Optimal speed        | 45000 CPH                                    |
| Position mode        | Optical                                      |
| Component range      | Min 0201~10mm packages and IC etc.           |
| No.of heads          | 10 PCS                                       |
| X,Y,Z Axis drive way | High-end magnetic linear motor + Servo motor |

# **Machine application**



# **Packages**

As for the package of the machine, we put it in film packing and foam cotton, to prevent the dust and water of protecting the machine and keep dry of the machine during transportation, and equip with wooden boxes to transport to the specified port.



#### Service

## Maintenance period 1 year

One year warranty during warranty any parts that need to be repaired and replaced will be free.

#### Software and hardware lifetime maintenance

Free upgrade software, the software is Reach and developed by ETON, so we support whole lifetime free upgrade updates.

## Visit customers regularly and gather information

Visit clients regularly. We attend the different exhibitions in different cities every year, at the same time, we will visit local clients and support our service and