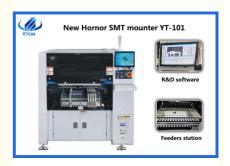

Brand new self-developed high precision placement head;

Off-line programming, save time of changeover cycle;

Software Al intelligent learning function and automatic optimization function.

## Machine main parameter

| Model                | YT-101                                       |
|----------------------|----------------------------------------------|
| PCB size             | Max size: 500*350 mm<br>Min size: 50*50 mm   |
| PCB thickness        | 0.5-4.5 mm                                   |
| Software             | R&D independently                            |
| Off-line programming | Available                                    |
| Repeat precision     | ±0.02 mm                                     |
| Mounting height      | ≦20 mm                                       |
| Optimal speed        | 45000 CPH                                    |
| Position mode        | Optical                                      |
| Component range      | Min 0201~10mm packages and IC etc.           |
| No.of heads          | 10 PCS                                       |
| X,Y,Z Axis drive way | High-end magnetic linear motor + Servo motor |