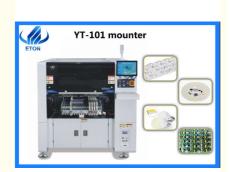

# Multi Modular Head SMT Mounter Machine For 0201 - 10 Mm Component

# **Product Specification**

• Warranty: 1 Year

Name: SMT Pick And Place Machine

Condition: 100% OriginalWeight: 1700KGMounting Speed: 45000 CPH

• Dimension: 2317\*1376\*1762 Mm

PCB Size: Max Size: 500\*350 Mm Min Size: 50\*50 Mm
Component Range: Min 0201~10mm Packages And IC Etc.
Highlight: 0201 Component SMT Mounter Machine,

# Brand new self-developed multi modular head 0201~10 mm component range SMT mounter