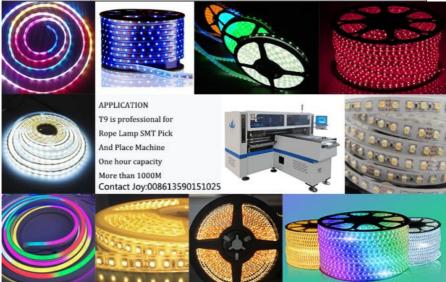

### What are the best selling LED lights?

ETON is specialized in LED light manufacturing machines, our customers are the most famous LED factories in the world. Currently, the best-selling LED lights on the market are roll-to-roll LED strips, we have specially machine is for producing this lighting.

#### Flexible strip light machine dimension

- 1. Intelligent mounter machine, could be mounting 4 types materials at the same time, and available for 5M, 50M or any length of flexible strip and roll to roll with high capacity
- 2. Save much labor cost for factory, using less labor with same capacity, this module one hour capacity could be more than 1000Meters with only one or two labors, it is super high speed.
- 3. Using dual arm four model, 17 nozzles for each mounting part, part A or Part B could be mounted separately or synchronously.
- 4. With calibration automatically, high precision, available for RGB