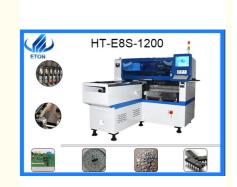

# **Product Specification**

Model: E8S-1200Warranty: 1 Year

Name: SMD Chip Mounter,SMT Pick And Place

Machine, SMT Chip Mounter

Application: SMD Production Line,SMT Production

Line,for SMT Machine

Power Supply: 380V 50HZ

• Condition: 100% Original,Brand-new

• Product Name: Place Machine\ LED Mounter\LED Assembly

Machine, Automatic SMT Mounting Shooter, SMT Shooter Machine

Weight: 1700KGMounting Speed: 45000CPH

• Usage: Circuit Board Assembly,SMT Mounting

#### **Product Details**

Model Number: E8S-1200 Dimension:2550\*1650\*1550mm

Heads:12pcs Weight:1700kg

Mounting Speed:45000CPH Power:380AC 50HZ Feeder:28pcs single module Core Components: Motor

Brand:ETON

Visual camera:2set of imported camera Place of Origin:Guangdong, China

Warranty:1 Year

Machinery Test Report:Provided

Delivery: Within 30 Days

Supply Ability:50 Sets per Month