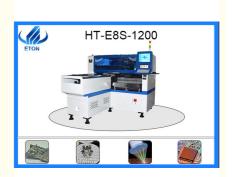

# **Product Specification**

Model: E8S-1200Warranty: 1 Year

Name: SMD Chip Mounter,SMT Pick And Place

Machine, SMT Chip Mounter

Application: SMD Production Line,SMT Production

Line,for SMT Machine

Power Supply: 380V 50HZ

• Condition: 100% Original,Brand-new

• Product Name: Place Machine\ LED Mounter\LED Assembly

Machine, Automatic SMT Mounting Shooter, SMT Shooter Machine

Weight: 1700KGMounting Speed: 45000CPH

• Usage: Circuit Board Assembly,SMT Mounting

#### **Product Details**

Model Number: E8S-1200 Dimension:2550\*1650\*1550mm

Heads:12pcs Weight:1700kg

Mounting Speed:45000CPH Power:380AC 50HZ Feeder:28pcs single module Core Components: Motor

Brand:ETON

Visual camera:2set of imported camera Place of Origin:Guangdong, China

Warranty:1 Year

Machinery Test Report:Provided

Delivery: Within 30 Days

Supply Ability:50 Sets per Month