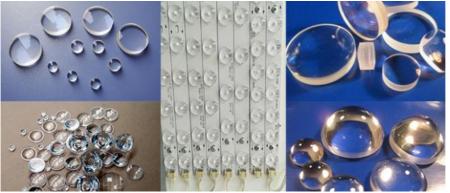

## **About lens**

A lens is an optical element made of a transparent material with a spherical surface. A lens consists of several lenses. There are two types of lenses, plastic and glass, which are more expensive than plastic. Usually camera lens structure: 1P, 2P, 1G1P, 1G2P, 2G2P, 4G, etc., the more lenses, the higher the cost. Application

Lens can be widely used in security, vehicle, digital cameras, lasers, optical instruments and other fields, with the development

of the market, lens technology is more and more widely used.

Optical lens: optical lens is made according to the law of refraction of light. A lens is an optical element made of transparent material (e. g., glass, crystal, etc.). A lens is a refractor whose refracting surface is a transparent body with two spheres (part of a sphere) or a sphere (part of a sphere) and a plane. Its image has real image and virtual image.

Classification:concave lenses, convex lenses and automotive lenses

Difference about concave lenses and convex lenses

- 1. The convex lens with different structure is composed of two sides ground into spherical transparent lens, both sides are thin, the middle thick concave lens is composed of two sides ground into concave spherical transparent lens, both sides are thick, the middle thin
- 2.Different effects on light :the convex lens converges the light the concave lens diverges the light