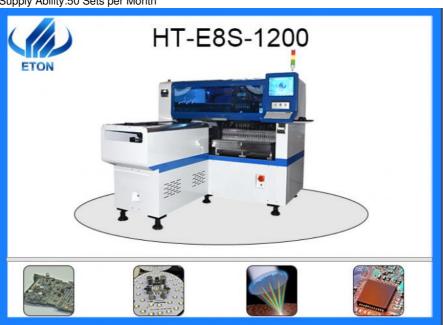

# **Product Specification**

Model: E8S-1200Warranty: 1 Year

Name: SMD Chip Mounter,SMT Pick And Place

Machine, SMT Chip Mounter

Application: SMD Production Line,SMT Production

Line,for SMT Machine

Power Supply: 380V 50HZ

• Condition: 100% Original,Brand-new

• Product Name: Place Machine\ LED Mounter\LED Assembly

Machine, Automatic SMT Mounting Shooter, SMT Shooter Machine

Weight: 1700KGMounting Speed: 45000CPH

• Usage: Circuit Board Assembly,SMT Mounting

#### **Product Details**

Model Number: E8S-1200 Dimension:2550\*1650\*1550mm

Heads:12pcs Weight:1700kg

Mounting Speed:45000CPH Power:380AC 50HZ Feeder:28pcs single module Core Components: Motor

Brand:ETON

Visual camera:2set of imported camera Place of Origin:Guangdong, China

Warranty:1 Year

Machinery Test Report:Provided

Delivery: Within 30 Days

Supply Ability:50 Sets per Month