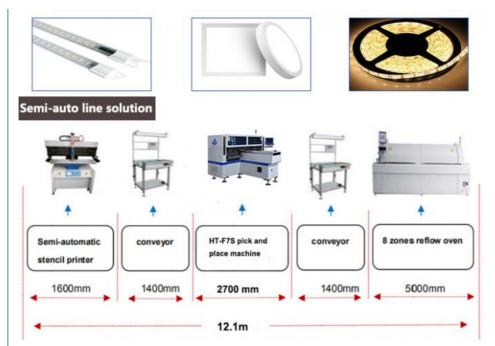

## **SMT Line solution**

The blowing is the function of each machine:

Semi auto stencil printer is aim of leaking solder paste or patching adhesive onto the solder pad of PCB to prepare for the welding of components;

Pick and place machine is to mount light beads or other surface mounted components at the designated position of PCB board

Reflow oven is to melt the solder paste to fix and bond the components and PCB board.

Conveyor is used for the connection between SMT production lines, as well as buffering, testing, testing PCB boards or manual plug-in of electronic components;