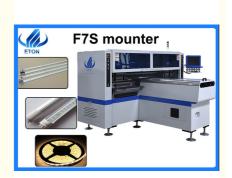

# Full Automatic SMT Placement Machine 18W CPH For Rigid PCB / LED Tube / Flexible Strip

# **Product Specification**

Warranty: 1 YearCondition: NewModel: HT-F7S

• Dimension: 2700\*2300\*1550mm

• Total Weight: 1700kg

PCB Length Width: Max: 1200\*330mm Min: 100\*100mm

• Mounting Precision: ±0.02mm

• Mounting Speed: 150000-180000 CPH

• Highlight: SMT Placement Machine 18W CPH,

LED Tube SMT Placement Machine, Flex Strip SMT Placement Machine