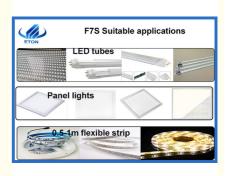

#### Machine main features

Apply to the 0.6m, 0.9m, 1.2m rigid PCB and 0.5m, 1m LED flexible strip, producing with 4 types materials at the same time with high capacity, available for board with any proportion of LED chip and resistor.