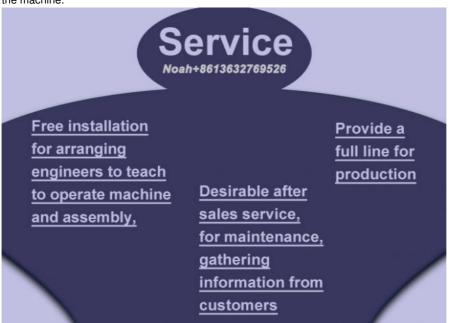

#### Service

#### On-site service

We have some official site in India as Mumbai and New Delhi, also have site in Egypt, Turkey that can provide service timely with our engineers.

According to your needs, dedicated senior engineer will come to your factory for free install and training you how to operate the machine.

#### Visit customers regularly and gather information

Visit clients regularly. We attend the different exhibitions in different cities every year, at the same time, we will visit local clients and support our service and collect feedback on customer suggestions in time.