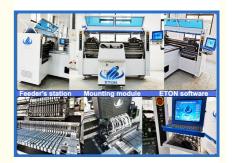

Dual arm four module, 17 nozzles for each mounting part, part A or part B can be mounted separately or synchronously. Calibration automatically, high precision, available for RGB.

Exclusive patent technology: Group picking and group mount placing.

#### Machine parameter

| <u> </u>               |                                   |
|------------------------|-----------------------------------|
| Model                  | HT-F7S                            |
| Dimension              | 2700*2300*1550mm                  |
| Total weight           | 1700kg                            |
| PCB length width       | Max: 1200*330mm<br>Min: 100*100mm |
| PCB thickness          | 0.5-5mm                           |
| PCB clamping           | Adjustable pressure pneumatic     |
| Mounting mode          | Group picking and group placing   |
| Mounting precision     | ±0.02mm                           |
| Mounting speed         | 150000-180000 CPH                 |
| No. of feeders station | 68 PCS                            |
| No. of head            | 34PCS                             |
|                        |                                   |