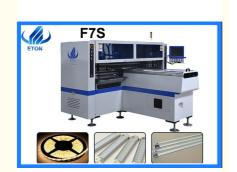

# LED Lighting SMT Mounter Machine High End Magnetic Motor 18W CPH

# High end magnetic motor reach 18W capacity LED lighting SMT mounter

#### Description

Apply to the 0.6m, 0.9m, 1.2m rigid PCB and 0.5m, 1m LED flexible strip, producing with 4 types materials at the same time with high capacity, available for board with any proportion of LED chip and resistor.