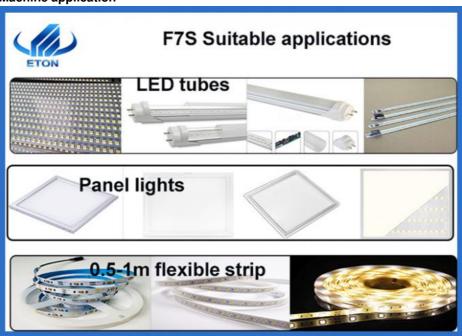

#### Description

Apply to the 0.6m, 0.9m, 1.2m rigid PCB and 0.5m, 1m LED flexible strip, producing with 4 types materials at the same time with high capacity, available for board with any proportion of LED chip and resistor.

#### **Machine application**