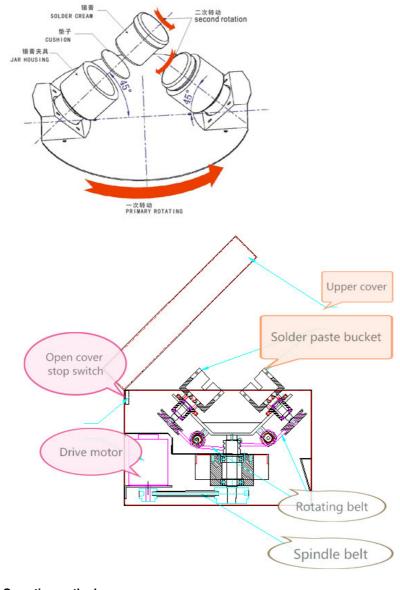

#### **Brief introduce**

Equipment for evenly mixing tin powder and flux paste

The solder paste mixer can effectively mix tin powder and flux paste evenly. Achieve more perfect printing and reflow results, save labor and standardize this operation, of course, without opening the can and reducing the chance of moisture absorption.

#### The machine features:

Maximum speed can reach 1000 rpm

When stirring, it is necessary to de-ice the solder paste beforehand;

Do not have to open the container;

Power single phase 220v: No gas problem:

Does not destroy the shape of tin powder:

Fixtures are suitable for all kinds of 500g packaging solder paste cans;

Mixing time can be set arbitrarily;

Has manual speed control function