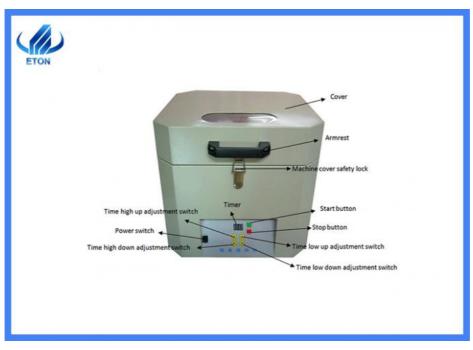

#### **Operation method:**

### 1: Open the top cover.

2: Open the lock of the fixture.

3: Put the solder paste cans that need to be stirred into the fixture. If you want to stir two cans at the same time, you can put one can in each of the left and right fixtures. If you only need to stir one can, you need to put the weighted solder paste cans configured by the manufacturer. Put into any of the fixtures.

4: Lock the latch of the fixture.

5: Close the top cover.

6: Press the START button to start the machine.

HENGFENG INDUSTRIAL AREA,ZHOUSHI ROAD NO. 739,HEZHOU COMMUNITY,HANGCHENG STREET,BAOAN,SHENZHEN,CHINA