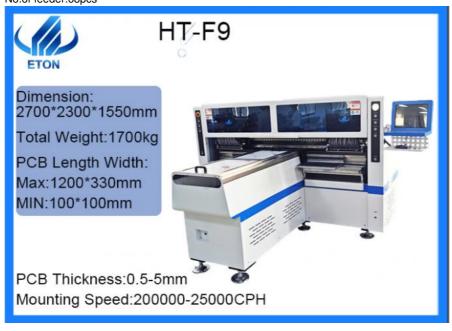

Power Supply: 380V 50HZ

• Condition: 100% Original,Brand-new

Product Name: Place Machine\ LED Mounter\LED Assembly

Machine, Automatic SMT Mounting Shooter

• Weight: 1700KG

Mounting Speed: 200000-25000CPH

Type: SMT Machine Related Products, Automatic
 Usage: Circuit Board Assembly, SMT Mounting

Machine, SMD, LED

• Dimension: 2700\*2300\*1550mm

#### **Technical parameter**

Dimension:2700\*2300\*1550mm

Total Weight:1700kg

PCB Length Width:Max:1200\*330mm Min:100\*100mm

PCB Thickness:0.5-5mm

PCB Clamping:Adjustable pressure pneumatic Mounting Mode:Group picking and group placing

Software:R&D independently Mounting Speed:200000-25000CPH

Repeat mounting Precision:±0.02mm (Repeat precision)

Mounting Height:≦5mm

Components:LED 3014/3020/3528/5050 and capacitors, resistors, bridge rectifiers, etc.

No.of camera:5pcs Power consumption:6KW No.of head:68pcs No.of feeder:68pcs