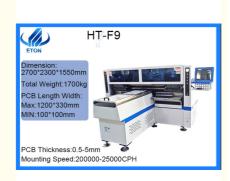

Power Supply: 380V 50HZ

• Condition: 100% Original,Brand-new

Product Name: Place Machine\ LED Mounter\LED Assembly

Machine, Automatic SMT Mounting Shooter

• Weight: 1700KG

Mounting Speed: 200000-25000CPH

Type: SMT Machine Related Products, Automatic
 Usage: Circuit Board Assembly, SMT Mounting

Machine, SMD, LED

• Dimension: 2700\*2300\*1550mm

#### **Technical parameter**

Dimension:2700\*2300\*1550mm

Total Weight:1700kg

PCB Length Width:Max:1200\*330mm Min:100\*100mm

PCB Thickness:0.5-5mm

PCB Clamping:Adjustable pressure pneumatic Mounting Mode:Group picking and group placing

Software:R&D independently Mounting Speed:200000-25000CPH

Repeat mounting Precision:±0.02mm (Repeat precision)

Mounting Height:≦5mm

Components:LED 3014/3020/3528/5050 and capacitors, resistors, bridge rectifiers, etc.

No.of camera:5pcs Power consumption:6KW No.of head:68pcs No.of feeder:68pcs