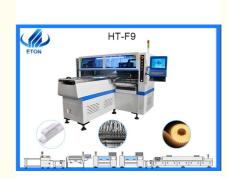

#### SMT machine in LED light industry for kinds of LED products pick and place machine

#### **Technical parameter**

Dimension:2700\*2300\*1550mm

Total Weight:1700kg

PCB Length Width:Max:1200\*330mm Min:100\*100mm

PCB Thickness:0.5-5mm

PCB Clamping:Adjustable pressure pneumatic Mounting Mode:Group picking and group placing