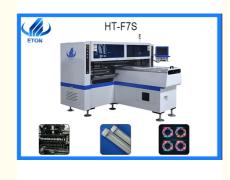

# SMT pick and place machine in led light industry for led dob bulb

## **Product Specification**

| • Model:                            | HT-F7S                                                                                                   |
|-------------------------------------|----------------------------------------------------------------------------------------------------------|
| <ul> <li>Warranty:</li> </ul>       | 1 Year,12 Months                                                                                         |
| • Name:                             | SMD Chip Mounter,SMT Pick And Place<br>Machine,SMT Chip Mounter                                          |
| Application:                        | SMD Production Line,SMT Mounting Shooter<br>Machine,SMT Production Line,for SMT<br>Machine               |
| • Power Supply:                     | 380V 50HZ                                                                                                |
| Condition:                          | 100% Original,Brand-new                                                                                  |
| Product Name:                       | Place Machine\ LED Mounter\LED Assembly<br>Machine,Automatic SMT Mounting<br>Shooter,SMT Shooter Machine |
| <ul> <li>Weight:</li> </ul>         | 1700KG                                                                                                   |
| <ul> <li>Mounting Speed:</li> </ul> | 150000-180000 CPH                                                                                        |
| • Туре:                             | Automatic                                                                                                |
| • Usage:                            | Circuit Board Assembly,SMT Mounting<br>Machine,SMD,LED                                                   |

#### **Technical parameter**

Dimension.2700\*2300\*1550mm Total Weight:1700kg PCB Length Width:Max:1200\*330mm Min:100\*100mm PCB Thickness:0.5-5mm No.of Feeder:68pcs No.of Head:34pcs PCB Clamping:Adjustable pressure pneumatic Mounting Mode:Group picking and separate placingseparate picking and separate placing Software:R&D independently Mounting Precision:±0.02mm Mounting Height:<=5mm (Automatic Changing) Mounting Speed:150000-180000 CPH Components:LED,capacitors,resistors,rectifier etc. Transmission Direction:Single direction (option)