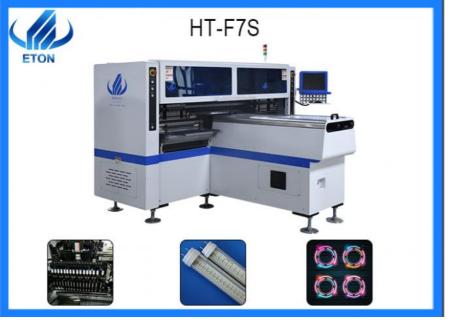

# SMT pick and place machine in led light industry for led dob bulb

## **Product Specification**

| • Model:                            | HT-F7S                                                                                                   |
|-------------------------------------|----------------------------------------------------------------------------------------------------------|
| <ul> <li>Warranty:</li> </ul>       | 1 Year,12 Months                                                                                         |
| • Name:                             | SMD Chip Mounter,SMT Pick And Place<br>Machine,SMT Chip Mounter                                          |
| Application:                        | SMD Production Line,SMT Mounting Shooter<br>Machine,SMT Production Line,for SMT<br>Machine               |
| • Power Supply:                     | 380V 50HZ                                                                                                |
| Condition:                          | 100% Original,Brand-new                                                                                  |
| Product Name:                       | Place Machine\ LED Mounter\LED Assembly<br>Machine,Automatic SMT Mounting<br>Shooter,SMT Shooter Machine |
| <ul> <li>Weight:</li> </ul>         | 1700KG                                                                                                   |
| <ul> <li>Mounting Speed:</li> </ul> | 150000-180000 CPH                                                                                        |
| • Туре:                             | Automatic                                                                                                |
| • Usage:                            | Circuit Board Assembly,SMT Mounting<br>Machine,SMD,LED                                                   |

#### **Technical parameter**

Dimension.2700\*2300\*1550mm Total Weight:1700kg PCB Length Width:Max:1200\*330mm Min:100\*100mm PCB Thickness:0.5-5mm No.of Feeder:68pcs No.of Head:34pcs PCB Clamping:Adjustable pressure pneumatic Mounting Mode:Group picking and separate placingseparate picking and separate placing Software:R&D independently Mounting Precision:±0.02mm Mounting Height:<=5mm (Automatic Changing) Mounting Speed:150000-180000 CPH Components:LED,capacitors,resistors,rectifier etc. Transmission Direction:Single direction (option)