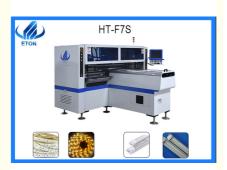

# SMT pick and place machine in led light industry for led dob bulb

## **Product Specification**

| • Model:                            | HT-F7S                                                                                                   |
|-------------------------------------|----------------------------------------------------------------------------------------------------------|
| <ul> <li>Warranty:</li> </ul>       | 1 Year,12 Months                                                                                         |
| • Name:                             | SMD Chip Mounter,SMT Pick And Place<br>Machine,SMT Chip Mounter                                          |
| Application:                        | SMD Production Line,SMT Mounting Shooter<br>Machine,SMT Production Line,for SMT<br>Machine               |
| • Power Supply:                     | 380V 50HZ                                                                                                |
| Condition:                          | 100% Original,Brand-new                                                                                  |
| Product Name:                       | Place Machine\ LED Mounter\LED Assembly<br>Machine,Automatic SMT Mounting<br>Shooter,SMT Shooter Machine |
| <ul> <li>Weight:</li> </ul>         | 1700KG                                                                                                   |
| <ul> <li>Mounting Speed:</li> </ul> | 150000-180000 CPH                                                                                        |
| • Туре:                             | Automatic                                                                                                |
| • Usage:                            | Circuit Board Assembly,SMT Mounting<br>Machine,SMD,LED                                                   |

#### **Technical parameter**

Dimension.2700\*2300\*1550mm Total Weight:1700kg PCB Length Width:Max:1200\*330mm Min:100\*100mm PCB Thickness:0.5-5mm No.of Feeder:68pcs No.of Head:34pcs PCB Clamping:Adjustable pressure pneumatic Mounting Mode:Group picking and separate placingseparate picking and separate placing Software:R&D independently Mounting Precision:±0.02mm Mounting Height:<=5mm (Automatic Changing) Mounting Speed:150000-180000 CPH Components:LED,capacitors,resistors,rectifier etc. Transmission Direction:Single direction (option)